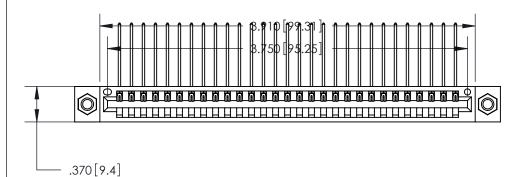

<u>Contact Dimensions:</u>
559-90 Degree Bend (Code 541 Contacts)
See Sheet 2 for Contact Code 555, 556, 558, 559, 560 Dimensions

THIS IS A C.A.D. GENERATED DRAWING DO NOT MAKE MANUAL REVISIONS TO MASTER.

ISSUE NUMBER

ORIGINAL

1

Card Slot Accepts .054 [1.37] to .070 [1.78] Thick P.C. Board

.330 [8.38] Card Slot .160 [4.07] Point of Contact —

INSULATOR MATERIAL: THERMOPLASTIC POLYESTER, UL 94V-0

.600 [15.24]

CONTACT MATERIAL; COPPER, NICKEL, TIN ALLOY CA-725 CONTACT PLATING: GOLD ON THE MATING AREA, TIN-LEAD ON THE CONTACT TAILS, NICKEL UNDERPLATE

846/896 SERIES HIGH TEMP CARD EDGE CONNECTOR PART NUMBER: 846-029-559-107

YOUR CONNECTION TO QUALITY & SERVICE

**EDAC INC** TORONTO, ONTARIO CANADA

THESE DRAWINGS AND SPECIFICATIONS ARE THE PROPERTY OF EDAC INC.,AND SHALL NOT BE REPRODUCED, OR COPIED OR USED AS THE BASIS FOR THE MANUFACTURE OR SALE OF APPARATUS WITHOUT WRITTEN PERMISSION.