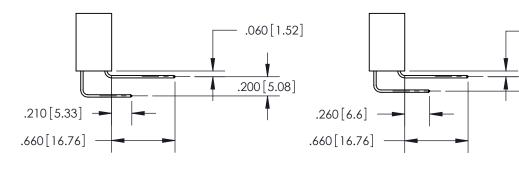

<u>Contact Dimensions:</u>
559-90 Degree Bend (Code 541 Contacts)
See Sheet 2 for Contact Code 555, 556, 558, 559, 560 Dimensions

THIS IS A C.A.D. GENERATED DRAWING DO NOT MAKE MANUAL REVISIONS TO MASTER.

ISSUE NUMBER

ORIGINAL

1

Card Slot Accepts .054 [1.37] to .070 [1.78] Thick P.C. Board .330 [8.38] Card Slot .160 [4.07] Point of Contact -

INSULATOR MATERIAL: THERMOPLASTIC POLYESTER, UL 94V-0

CONTACT MATERIAL; COPPER, NICKEL, TIN ALLOY CA-725 CONTACT PLATING: GOLD ON THE MATING AREA, TIN-LEAD ON THE CONTACT TAILS, NICKEL UNDERPLATE