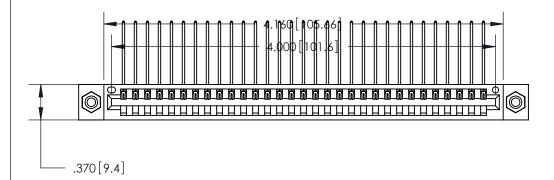

<u>Contact Dimensions:</u>
559-90 Degree Bend (Code 541 Contacts)
See Sheet 2 for Contact Code 555, 556, 558, 559, 560 Dimensions

THIS IS A C.A.D. GENERATED DRAWING DO NOT MAKE MANUAL REVISIONS TO MASTER.

ISSUE NUMBER

ORIGINAL

1

Card Slot Accepts .054 [1.37] to .070 [1.78] Thick P.C. Board .330 [8.38] Card Slot .160 [4.07] Point of Contact -

INSULATOR MATERIAL: THERMOPLASTIC POLYESTER, UL 94V-0

CONTACT MATERIAL; COPPER, NICKEL, TIN ALLOY CA-725 CONTACT PLATING: GOLD ON THE MATING AREA, TIN-LEAD ON THE CONTACT TAILS, NICKEL UNDERPLATE

.600 [15.24]

846/896 SERIES HIGH TEMP CARD EDGE CONNECTOR PART NUMBER: 846-031-559-608

YOUR CONNECTION TO QUALITY & SERVICE

**EDAC INC** TORONTO, ONTARIO CANADA

THESE DRAWINGS AND SPECIFICATIONS ARE THE PROPERTY OF EDAC INC.,AND SHALL NOT BE REPRODUCED, OR COPIED OR USED AS THE BASIS FOR THE MANUFACTURE OR SALE OF APPARATUS WITHOUT WRITTEN PERMISSION.

| ACAD REFERENCE NO. | 846-ENG-MASTER   |  |
|--------------------|------------------|--|
| DRAWN: J.LEE       | DATE: APR. 22/09 |  |
| CHECKED:           | DATE:            |  |
| SCALE: 1:1         | SHEET 1 OF 2     |  |
| DRAWING NUMBER     | ISSUE            |  |
| 846-ENG-MASTER     | 1                |  |