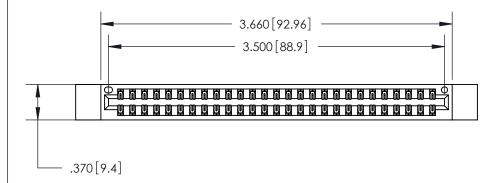

ISSUE NUMBER

ORIGINAL

1

Card Slot Accepts .054 [1.37] to .070 [1.78] Thick P.C. Board .330[8.38] Card Slot -.160 [4.07] Point of Contact -

INSULATOR MATERIAL: THERMOPLASTIC POLYESTER, UL 94V-0 CONTACT MATERIAL; COPPER, NICKEL, TIN ALLOY CA-725

CONTACT PLATING: GOLD ON THE MATING AREA, TIN-LEAD

ON THE CONTACT TAILS, NICKEL UNDERPLATE

846/896 SERIES HIGH TEMP CARD EDGE CONNECTOR PART NUMBER: 846-054-560-812

YOUR CONNECTION TO QUALITY & SERVICE

**EDAC INC** TORONTO, ONTARIO CANADA