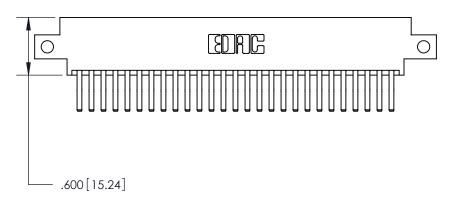

ISSUE NUMBER

ORIGINAL

1

Card Slot Accepts .054 [1.37] to .070 [1.78] Thick P.C. Board .330[8.38] Card Slot -.160 [4.07] Point of Contact -

INSULATOR MATERIAL: THERMOPLASTIC POLYESTER, UL 94V-0 CONTACT MATERIAL; COPPER, NICKEL, TIN ALLOY CA-725

CONTACT PLATING: GOLD ON THE MATING AREA, TIN-LEAD

ON THE CONTACT TAILS, NICKEL UNDERPLATE

846/896 SERIES HIGH TEMP CARD EDGE CONNECTOR PART NUMBER: 846-054-560-812

YOUR CONNECTION TO QUALITY & SERVICE

**EDAC INC** TORONTO, ONTARIO CANADA