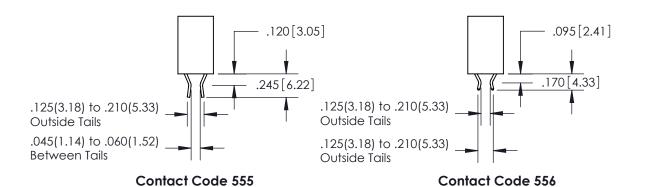

<u>Contact Dimensions:</u> 560-Extender Board Bend (Code 523 Contacts) See Sheet 2 for Contact Code 555, 556, 558, 559, 560 Dimensions

THIS IS A C.A.D. GENERATED DRAWING DO NOT MAKE MANUAL REVISIONS TO MASTER.

THIS IS A C.A.D. GENERATED DRAWING DO NOT MAKE MANUAL REVISIONS TO MASTER.

ISSUE NUMBER

.165[4.19]

ORIGINAL

1

.060 [1.52] .150 [3.81] .125(3.18) to .210(5.33)

.375 [9.54] .125(3.18) to .210(5.33)

**Contact Code 558** 

**Contact Code 559** 

**Contact Code 560** 

INSULATOR MATERIAL: THERMOPLASTIC POLYESTER, UL 94V-0 CONTACT MATERIAL; COPPER, NICKEL, TIN ALLOY CA-725 CONTACT PLATING: GOLD ON THE MATING AREA, TIN-LEAD ON THE CONTACT TAILS, NICKEL UNDERPLATE

## 846/896 SERIES HIGH TEMP CARD EDGE CONNECTOR CONTACT CODE 555,556,558,559,560 DIMENSIONS

YOUR CONNECTION TO QUALITY & SERVICE

**EDAC INC** TORONTO, ONTARIO CANADA

THESE DRAWINGS AND SPECIFICATIONS ARE THE PROPERTY OF EDAC INC.,AND SHALL NOT BE REPRODUCED, OR COPIED OR USED AS THE BASIS FOR THE MANUFACTURE OR SALE OF APPARATUS WITHOUT WRITTEN PERMISSION.