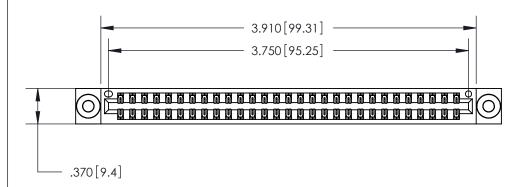

<u>Contact Dimensions:</u>
521-P.C. Tail .025 Sq. (0.64 Sq.) - Tail LG. =.150 (3.81)
.125 (3.18) Contact Spacing x .250 (6.35) Row Spacing

THIS IS A C.A.D. GENERATED DRAWING DO NOT MAKE MANUAL REVISIONS TO MASTER.

ISSUE NUMBER

ORIGINAL

.600 [15.24]

Card Slot Accepts .054 [1.37] to .070 [1.78] Thick P.C. Board .330 [8.38] Card Slot .160 [4.07] Point of Contact -

INSULATOR MATERIAL: THERMOPLASTIC POLYESTER, UL 94V-0 CONTACT MATERIAL; COPPER, NICKEL, TIN ALLOY CA-725

CONTACT PLATING: GOLD ON THE MATING AREA, TIN-LEAD ON THE CONTACT TAILS, NICKEL UNDERPLATE

846/896 SERIES HIGH TEMP CARD EDGE CONNECTOR PART NUMBER: 846-058-521-803

YOUR CONNECTION TO QUALITY & SERVICE

**EDAC INC** TORONTO, ONTARIO CANADA