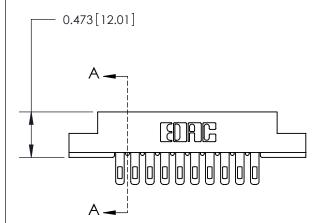

## **Contact Detail**

Wire Hole .087x.013(2.21x0.33) - Tail LG=.282(7.16) .156 [3.96] Contact Spacing x .200 [5.08] Row Spacing

**See Accompanying Page for:** 

**Contact Bend Details** 

1

**SECTION A-A** 

.095 [2.41] Point of Contact (Measured from bottom of Card Slot) Card Slot Accepts .054 [1.37] to .070 [1.78] Thick P.C. Board