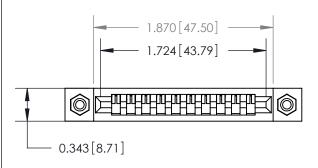

## **Mounting Option**

#4-40 Unified Threaded Inserts

## **Contact Detail**

Wire Hole .087x.013(2.21x0.33) - Tail LG=.282(7.16) .156 [3.96] Contact Spacing x .200 [5.08] Row Spacing

**See Accompanying Page for:** 

**Contact Bend Details** 

1

**SECTION A-A** 

.095 [2.41] Point of Contact (Measured from bottom of Card Slot) Card Slot Accepts .054 [1.37] to .070 [1.78] Thick P.C. Board