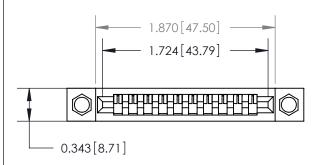

## **Mounting Option**

.156 (3.96) Dia. Mounting Holes

## **Contact Detail**

PC Tail .046x.013(1.17x0.33) - Tail LG=.358(9.09)

.156 [3.96] Contact Spacing x .200 [5.08] Row Spacing





**See Accompanying Page for:** 

**Contact Bend Details** 



**SECTION A-A** 

.095 [2.41] Point of Contact (Measured from bottom of Card Slot)



807/857 Series High Temp Card Edge Connector Part Number: 857-010-427-104

YOUR CONNECTION TO QUALITY & SERVICE

| ACAD REFERENCE NO | . 807 ENG MASTER |
|-------------------|------------------|
| DRAWN: J.LEE      | DATE: AUG. 11/09 |
| CHECKED:          | DATE:            |
| SCALE: NTS        | SHEET 1 OF 2     |
| DRAWING NUMBER    | ISSUE            |

807 Assembly