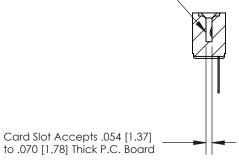

## **Contact Detail**

PC Tail .046x.013(1.17x0.33) - Tail LG=.358(9.09)

.156 [3.96] Contact Spacing x .200 [5.08] Row Spacing

**See Accompanying Page for:** 

**Contact Bend Details** 

**SECTION A-A** 

.095 [2.41] Point of Contact (Measured from bottom of Card Slot)