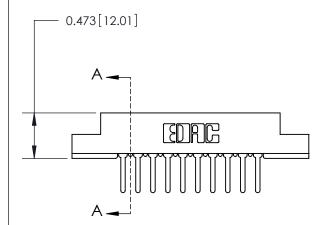

## **Contact Detail**

PC Tail .046x.013(1.17x0.33) - Tail LG=.358(9.09)

.156 [3.96] Contact Spacing x .200 [5.08] Row Spacing

**See Accompanying Page for:** 

**Contact Bend Details** 

**SECTION A-A** 

.095 [2.41] Point of Contact (Measured from bottom of Card Slot)