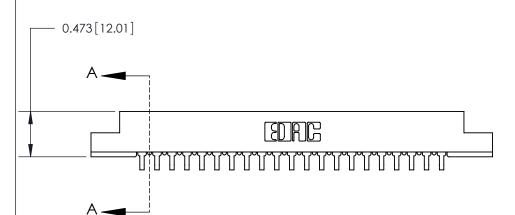

**Mounting Option** 

.128 (3.25) Dia. Mounting Holes

## **Contact Detail**

90 Degree Bend (Code 527 Contacts)

.156 [3.96] Contact Spacing x .200 [5.08] Row Spacing 3.586 [91.08] 3.440[87.38]

- 0.343[8.71]



.095 [2.41] Point of Contact (Measured from bottom of Card Slot)



**See Accompanying Page for:** 

**Contact Bend Details** 

807/857 Series High Temp Card Edge Connector Part Number: 857-021-559-102

YOUR CONNECTION TO QUALITY & SERVICE

| ACAD REFERENCE NO. 807 ENG MASTER |                  |
|-----------------------------------|------------------|
| DRAWN: J.LEE                      | DATE: AUG. 11/09 |
| CHECKED:                          | DATE:            |
| SCALE: NTS                        | SHEET 1 OF 2     |
| DRAWING NUMBER                    | ISSUE            |

807 Assembly

SECTION A-A