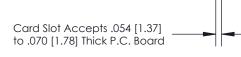

## **Contact Detail**

90 Degree Bend (Code 527 Contacts)

.156 [3.96] Contact Spacing x .200 [5.08] Row Spacing 3.586 [91.08] 3.440[87.38]

- 0.343[8.71]

.095 [2.41] Point of Contact (Measured from bottom of Card Slot)