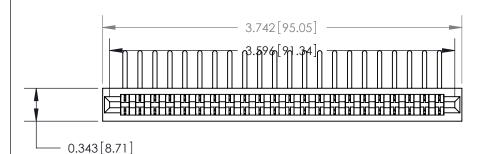

**Mounting Option** 

No Mounting Lugs

**See Accompanying Page for:** 

**Contact Bend Details** 

807/857 Series High Temp Card Edge Connector Part Number: 857-022-557-101

|                    | EDAC INC          |
|--------------------|-------------------|
|                    | TORONTO, ONTARIO  |
|                    | CANADA            |
| YOUR CONNECTION TO | QUALITY & SERVICE |