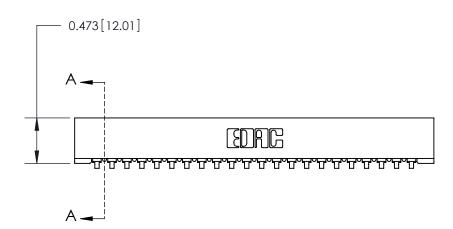

## **Contact Detail**

90 Degree Bend (Code 541 Contacts)

.156 [3.96] Contact Spacing x .200 [5.08] Row Spacing

**SECTION A-A** 

.175 [4.45] Point of Contact (Measured from bottom of Card Slot) Card Slot Accepts .054 [1.37] to .070 [1.78] Thick P.C. Board