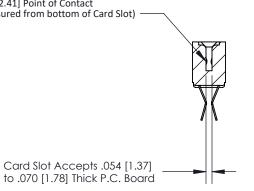

## **Contact Detail**

Extender Board Bend (Code 522 Contacts)

.156 [3.96] Contact Spacing x .200 [5.08] Row Spacing

**SECTION A-A** 

.095 [2.41] Point of Contact (Measured from bottom of Card Slot)

to .070 [1.78] Thick P.C. Board