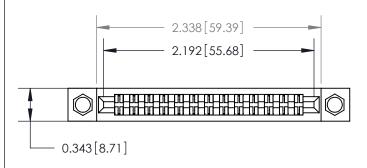

## **Mounting Option**

.156 (3.96) Dia. Mounting Holes

## **Contact Detail**

Extender Board Bend (Code 522 Contacts)

.156 [3.96] Contact Spacing x .200 [5.08] Row Spacing





**SECTION A-A** 

.095 [2.41] Point of Contact (Measured from bottom of Card Slot)



to .070 [1.78] Thick P.C. Board

**See Accompanying Page for:** 

**Contact Bend Details** 

807/857 Series High Temp Card Edge Connector Part Number: 857-026-460-204

YOUR CONNECTION TO QUALITY & SERVICE

| ACAD REFERENCE NO. 807 ENG MASTER |                  |
|-----------------------------------|------------------|
| DRAWN: J.LEE                      | DATE: AUG. 11/09 |
| CHECKED:                          | DATE:            |
| SCALE: NTS                        | SHEET 1 OF 2     |
| DRAWING NUMBER                    | ISSUE            |

807 Assembly