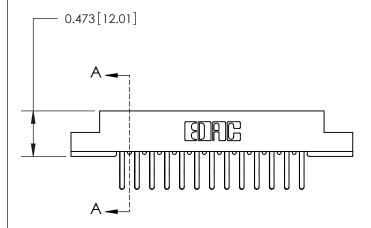

## **Mounting Option**

.156 (3.96) Dia. Mounting Holes

## **Contact Detail**

Extender Board Bend (Code 522 Contacts)

.156 [3.96] Contact Spacing x .200 [5.08] Row Spacing





**SECTION A-A** 

.095 [2.41] Point of Contact (Measured from bottom of Card Slot)



to .070 [1.78] Thick P.C. Board

**See Accompanying Page for:** 

**Contact Bend Details** 

807/857 Series High Temp Card Edge Connector Part Number: 857-026-460-204

YOUR CONNECTION TO QUALITY & SERVICE

| ACAD REFERENCE NO. 807 ENG MASTER |                  |
|-----------------------------------|------------------|
| DRAWN: J.LEE                      | DATE: AUG. 11/09 |
| CHECKED:                          | DATE:            |
| SCALE: NTS                        | SHEET 1 OF 2     |
| DRAWING NUMBER                    | ISSUE            |

807 Assembly