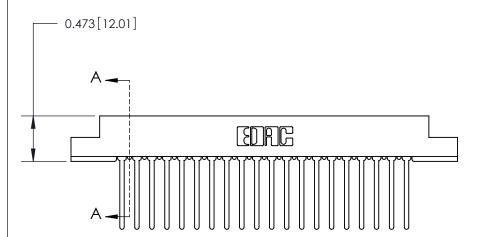

## **Contact Detail**

Wire Wrap .046x.013(1.17x0.33) - Tail LG=.708(17.98)

.156 [3.96] Contact Spacing x .200 [5.08] Row Spacing

**SECTION A-A** 

.095 [2.41] Point of Contact (Measured from bottom of Card Slot)

**See Accompanying Page for:** 

**Contact Bend Details** 

807/857 Series High Temp Card Edge Connector Part Number: 857-040-540-208

YOUR CONNECTION TO QUALITY & SERVICE

| ACAD REFERENCE NO | . 807 ENG MASTER |
|-------------------|------------------|
| DRAWN: J.LEE      | DATE: AUG. 11/09 |
| CHECKED:          | DATE:            |
| SCALE: NTS        | SHEET 1 OF 2     |
| DRAWING NUMBER    | ISSUE            |