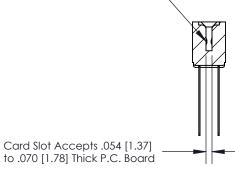

## **Contact Detail**

Wire Wrap .046x.013(1.17x0.33) - Tail LG=.708(17.98)

.156 [3.96] Contact Spacing x .200 [5.08] Row Spacing

**SECTION A-A** 

.095 [2.41] Point of Contact (Measured from bottom of Card Slot)