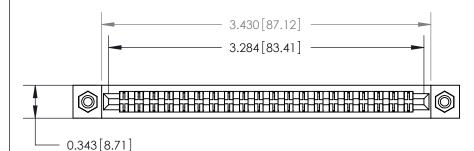

**See Accompanying Page for:** 

**Contact Bend Details** 

807/857 Series High Temp Card Edge Connector Part Number: 857-040-540-208

YOUR CONNECTION TO QUALITY & SERVICE

| ACAD REFERENCE NO | . 807 ENG MASTER |
|-------------------|------------------|
| DRAWN: J.LEE      | DATE: AUG. 11/09 |
| CHECKED:          | DATE:            |
| SCALE: NTS        | SHEET 1 OF 2     |
| DRAWING NUMBER    | ISSUE            |