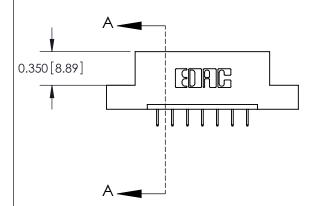

ISSUE NUMBER

ORIGINAL

837/887 Series High Temp Card Edge Connector Part Number: 887-007-524-107

YOUR CONNECTION TO QUALITY & SERVICE

**EDAC INC** TORONTO, ONTARIO CANADA

THESE DRAWINGS AND SPECIFICATIONS ARE THE PROPERTY OF EDAC INC.,AND SHALL NOT BE REPRODUCED, OR COPIED OR USED AS THE BASIS FOR THE MANUFACTURE OR SALE OF APPARATUS WITHOUT WRITTEN PERMISSION.