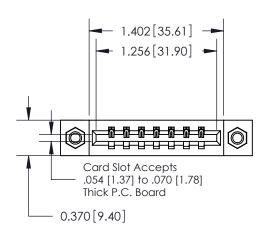

## **Contact Detail**

524-P.C. Tail .018 Sq.(0.46 Sq.) - Tail LG=.175(4.45) .156 [3.96] Contact Spacing x .200 [5.08] Row Spacing

**See Accompanying Pages for: Contact Bend Details** 

THIS IS A C.A.D. GENERATED DRAWING DO NOT MAKE MANUAL REVISIONS TO MASTER.

ISSUE NUMBER

ORIGINAL

837/887 Series High Temp Card Edge Connector Part Number: 887-007-524-107

YOUR CONNECTION TO QUALITY & SERVICE

**EDAC INC** TORONTO, ONTARIO CANADA

THESE DRAWINGS AND SPECIFICATIONS ARE THE PROPERTY OF EDAC INC.,AND SHALL NOT BE REPRODUCED, OR COPIED OR USED AS THE BASIS FOR THE MANUFACTURE OR SALE OF APPARATUS WITHOUT WRITTEN PERMISSION.