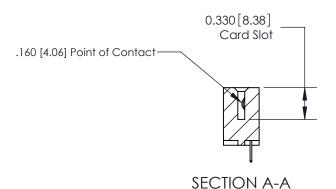

## **Contact Detail**

524-P.C. Tail .018 Sq.(0.46 Sq.) - Tail LG=.175(4.45) .156 [3.96] Contact Spacing x .200 [5.08] Row Spacing

**See Accompanying Pages for: Contact Bend Details** 

THIS IS A C.A.D. GENERATED DRAWING DO NOT MAKE MANUAL REVISIONS TO MASTER.