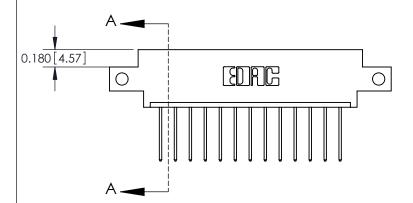

**Mounting Option** 

12-.128 (3.25) Dia. Side Mounting Holes

## **Contact Detail**

540-Wire Wrap .025 Sq.(0.64 Sq.) - Tail LG=.560(14.22) .156 [3.96] Contact Spacing x .200 [5.08] Row Spacing





THIS IS A C.A.D. GENERATED DRAWING DO NOT MAKE MANUAL REVISIONS TO MASTER.



ISSUE NUMBER

ORIGINAL



**See Accompanying Pages for:** 

**Contact Bend Details** 

837/887 Series High Temp Card Edge Connector Part Number: 887-013-540-612

YOUR CONNECTION TO QUALITY & SERVICE

**EDAC INC** TORONTO, ONTARIO CANADA

THESE DRAWINGS AND SPECIFICATIONS ARE THE PROPERTY OF EDAC INC., AND SHALL NOT BE REPRODUCED, OR COPIED OR USED AS THE BASIS FOR THE MANUFACTURE OR SALE OF APPARATUS WITHOUT WRITTEN PERMISSION.

| ACAD REFERENCE NO. | 837 ENG MASTER   |  |  |
|--------------------|------------------|--|--|
| DRAWN: J.LEE       | DATE: OCT. 06/09 |  |  |
| CHECKED:           | DATE:            |  |  |
| SCALE: NTS         | SHEET 1 OF 2     |  |  |
| DRAWING NUMBER     | ISSUE            |  |  |