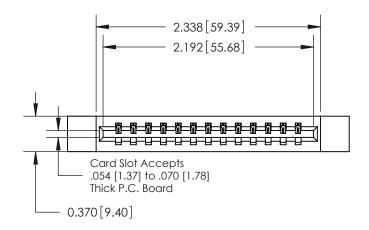

## **Contact Detail**

540-Wire Wrap .025 Sq.(0.64 Sq.) - Tail LG=.560(14.22) .156 [3.96] Contact Spacing x .200 [5.08] Row Spacing

THIS IS A C.A.D. GENERATED DRAWING DO NOT MAKE MANUAL REVISIONS TO MASTER.