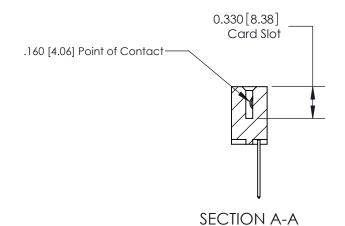

ISSUE NUMBER

ORIGINAL

1

|                     | 837/887 Series High Temp Card Edge Connector |                                                                                           | ACAD REFERENCE | NO. 837 EN       | 837 ENG MASTER |  |
|---------------------|----------------------------------------------|-------------------------------------------------------------------------------------------|----------------|------------------|----------------|--|
| Contact Bend Detail |                                              | DRAWN: J.LEE                                                                              | DATE: OC       | DATE: OCT. 06/09 |                |  |
|                     | Confact Bend Defail                          |                                                                                           | CHECKED:       | DATE:            |                |  |
|                     | EDAC INC THESE DRAWINGS AND                  | THESE DRAWINGS AND SPECIFICATIONS                                                         | SCALE: NTS     | SHEET            | 2 <b>OF</b> 2  |  |
|                     | TORONTO, ONTARIO                             | ARE THE PROPERTY OF EDAC INC.,AND SHALL NOT BE REPRODUCED,OR COPIED                       | DRAWING NUMBER |                  | ISSUE          |  |
|                     | YOUR CONNECTION TO QUALITY & SERVICE         | OR USED AS THE BASIS FOR THE MANUFACTURE OR SALE OF APPARATUS WITHOUT WRITTEN PERMISSION. | 837 Assembly   |                  | 1              |  |