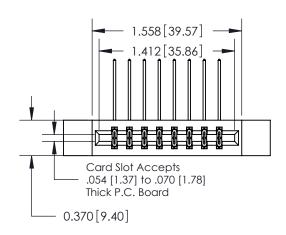

ISSUE NUMBER

ORIGINAL

837/887 Series High Temp Card Edge Connector Part Number: 887-016-559-812

YOUR CONNECTION TO QUALITY & SERVICE

**EDAC INC** TORONTO, ONTARIO CANADA

THESE DRAWINGS AND SPECIFICATIONS ARE THE PROPERTY OF EDAC INC.,AND SHALL NOT BE REPRODUCED, OR COPIED OR USED AS THE BASIS FOR THE MANUFACTURE OR SALE OF APPARATUS WITHOUT WRITTEN PERMISSION.