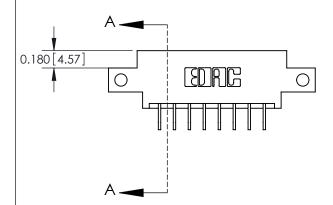

**Mounting Option** 

12-.128 (3.25) Dia. Side Mounting Holes

ISSUE NUMBER

ORIGINAL

837/887 Series High Temp Card Edge Connector Part Number: 887-016-559-812

YOUR CONNECTION TO QUALITY & SERVICE

**EDAC INC** TORONTO, ONTARIO CANADA

THESE DRAWINGS AND SPECIFICATIONS ARE THE PROPERTY OF EDAC INC.,AND SHALL NOT BE REPRODUCED, OR COPIED OR USED AS THE BASIS FOR THE MANUFACTURE OR SALE OF APPARATUS WITHOUT WRITTEN PERMISSION.