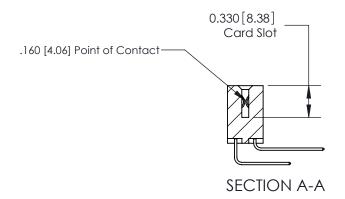

## **Contact Detail**

559-90 Degree Bend (Code 541 Contacts)

.156 [3.96] Contact Spacing x .200 [5.08] Row Spacing

**See Accompanying Pages for: Contact Bend Details** 

THIS IS A C.A.D. GENERATED DRAWING DO NOT MAKE MANUAL REVISIONS TO MASTER.

ISSUE NUMBER

ORIGINAL

837/887 Series High Temp Card Edge Connector Part Number: 887-016-559-812

YOUR CONNECTION TO QUALITY & SERVICE

**EDAC INC** TORONTO, ONTARIO CANADA

THESE DRAWINGS AND SPECIFICATIONS ARE THE PROPERTY OF EDAC INC.,AND SHALL NOT BE REPRODUCED, OR COPIED OR USED AS THE BASIS FOR THE MANUFACTURE OR SALE OF APPARATUS WITHOUT WRITTEN PERMISSION.