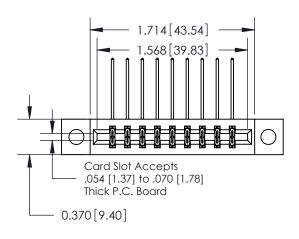

**Mounting Option** 

04-.156 (3.96) Dia. Mounting Holes

## **Contact Detail**

559-90 Degree Bend (Code 541 Contacts)

.156 [3.96] Contact Spacing x .200 [5.08] Row Spacing





**See Accompanying Pages for: Contact Bend Details** 

THIS IS A C.A.D. GENERATED DRAWING DO NOT MAKE MANUAL REVISIONS TO MASTER.



ISSUE NUMBER ORIGINAL



837/887 Series High Temp Card Edge Connector Part Number: 887-018-559-204

YOUR CONNECTION TO QUALITY & SERVICE

**EDAC INC** TORONTO, ONTARIO CANADA

THESE DRAWINGS AND SPECIFICATIONS ARE THE PROPERTY OF EDAC INC.,AND SHALL NOT BE REPRODUCED, OR COPIED OR USED AS THE BASIS FOR THE MANUFACTURE OR SALE OF APPARATUS WITHOUT WRITTEN PERMISSION.

| ACAD REFERENCE NO. 837 ENG N |                  |  |  |
|------------------------------|------------------|--|--|
| DRAWN: J.LEE                 | DATE: OCT. 06/09 |  |  |
| CHECKED:                     | DATE:            |  |  |
| SCALE: NTS                   | SHEET 1 OF 2     |  |  |
| D