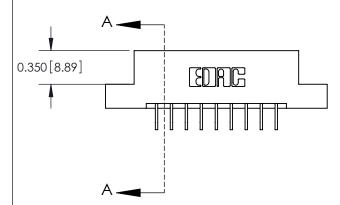

**Mounting Option** 

04-.156 (3.96) Dia. Mounting Holes

## **Contact Detail**

559-90 Degree Bend (Code 541 Contacts)

.156 [3.96] Contact Spacing x .200 [5.08] Row Spacing





**See Accompanying Pages for: Contact Bend Details** 

THIS IS A C.A.D. GENERATED DRAWING DO NOT MAKE MANUAL REVISIONS TO MASTER.



ISSUE NUMBER ORIGINAL



837/887 Series High Temp Card Edge Connector Part Number: 887-018-559-204

YOUR CONNECTION TO QUALITY & SERVICE

**EDAC INC** TORONTO, ONTARIO CANADA

THESE DRAWINGS AND SPECIFICATIONS ARE THE PROPERTY OF EDAC INC.,AND SHALL NOT BE REPRODUCED, OR COPIED OR USED AS THE BASIS FOR THE MANUFACTURE OR SALE OF APPARATUS WITHOUT WRITTEN PERMISSION.

| ACAD REFERENCE NO. 837 ENG N |                  |  |  |
|------------------------------|------------------|--|--|
| DRAWN: J.LEE                 | DATE: OCT. 06/09 |  |  |
| CHECKED:                     | DATE:            |  |  |
| SCALE: NTS                   | SHEET 1 OF 2     |  |  |
| DRA