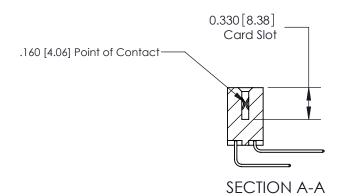

## **Contact Detail**

559-90 Degree Bend (Code 541 Contacts)

.156 [3.96] Contact Spacing x .200 [5.08] Row Spacing

**See Accompanying Pages for: Contact Bend Details** 

THIS IS A C.A.D. GENERATED DRAWING DO NOT MAKE MANUAL REVISIONS TO MASTER.