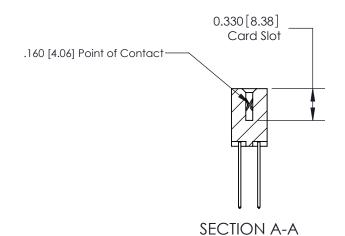

ISSUE NUMBER

ORIGINAL

1

|                     | 837/887 Series High Temp Card Edge Connector |                                                                                                                                                              | ACAD REFERENCE | NO. 837 EN       | 837 ENG MASTER |  |
|---------------------|----------------------------------------------|--------------------------------------------------------------------------------------------------------------------------------------------------------------|----------------|------------------|----------------|--|
| Contact Bend Detail |                                              | DRAWN: J.LEE                                                                                                                                                 | DATE: OC       | DATE: OCT. 06/09 |                |  |
|                     |                                              |                                                                                                                                                              | CHECKED:       | DATE:            |                |  |
|                     | EDAC INC                                     | TORONTO, ONTARIO CANADA  ARE THE PROPERTY OF EDAC INC., AND SHALL NOT BE REPRODUCED, OR COPIED OR USED AS THE BASIS FOR THE MANUFACTURE OR SALE OF APPARATUS | SCALE: NTS     | SHEET            | 2 <b>OF</b> 2  |  |
|                     | TORONTO, ONTARIO                             |                                                                                                                                                              | DRAWING NUMBER | •                | ISSUE          |  |
| ,                   | YOUR CONNECTION TO QUALITY & SERVICE         |                                                                                                                                                              | 837 Assembly   |                  | 1              |  |