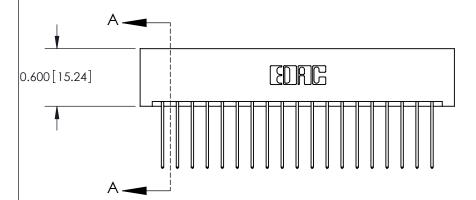

## **Contact Detail**

542-Wire Wrap .025 Sq.(0.64 Sq.) - Tail LG=.645(16.38)

.156 [3.96] Contact Spacing x .200 [5.08] Row Spacing

THIS IS A C.A.D. GENERATED DRAWING DO NOT MAKE MANUAL REVISIONS TO MASTER.