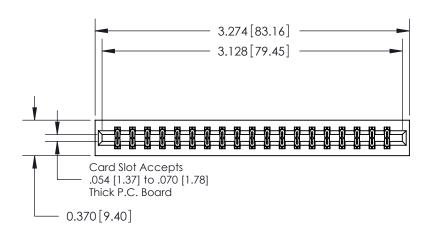

## **Contact Detail**

542-Wire Wrap .025 Sq.(0.64 Sq.) - Tail LG=.645(16.38)

.156 [3.96] Contact Spacing x .200 [5.08] Row Spacing

THIS IS A C.A.D. GENERATED DRAWING DO NOT MAKE MANUAL REVISIONS TO MASTER.