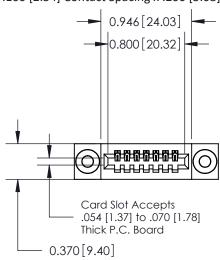

## **See Accompanying Pages for:**

- **Contact Bend Details**
- **Mounting Options**

.240 [6.10] Point of Contact-

YOUR CONNECTION TO QUALITY & SERVICE

842 ENG MASTER J.LEE DATE: OCT. 06/09 SHEET 1 OF 3

**SECTION A-A** 