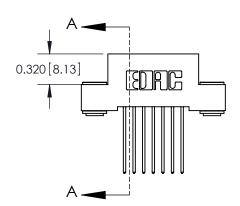

842 Assembly

THIS IS A C.A.D. GENERATED DRAWING DO NOT MAKE MANUAL REVISIONS TO MASTER

ORIGINAL (1)

| 842/892 Series High Temp Card Edge Connector<br>Contact Bend Detail |                                                                                                 | ACAD REFERENCE NO. 842 ENG MASTER |             |                  |        |
|---------------------------------------------------------------------|-------------------------------------------------------------------------------------------------|-----------------------------------|-------------|------------------|--------|
|                                                                     |                                                                                                 | DRAWN:                            | J.LEE       | DATE: OCT. 06/09 |        |
|                                                                     |                                                                                                 | CHECKED:                          |             | DATE:            |        |
| EDAC INC                                                            | THESE DRAWINGS AND SPECIFICATIONS ARE THE PROPERTY OF EDAC INCAND                               | SCALE:                            | NTS         | SHEET :          | 2 OF 3 |
| TORONTO, ONTARIO                                                    | SHALL NOT BE REPRODUCED,OR COPIED OR USED AS THE BASIS FOR THE MANUFACTURE OR SALE OF APPARATUS | DRAWING                           | NUMBER      |                  | ISSUE  |
| YOUR CONNECTION TO QUALITY & SERVICE                                |                                                                                                 | 8                                 | 42 Assembly |                  | 1      |