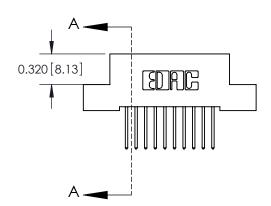

ORIGINAL (1)

| 842/892 Series High Temp Card Edge Connector<br>Contact Bend Detail |                                                                                                 | ACAD REFERENCE NO. 842 ENG MASTER |             |                  |        |
|---------------------------------------------------------------------|-------------------------------------------------------------------------------------------------|-----------------------------------|-------------|------------------|--------|
|                                                                     |                                                                                                 | DRAWN:                            | J.LEE       | DATE: OCT. 06/09 |        |
|                                                                     |                                                                                                 | CHECKED:                          |             | DATE:            |        |
| EDAC INC                                                            | THESE DRAWINGS AND SPECIFICATIONS ARE THE PROPERTY OF EDAC INCAND                               | SCALE:                            | NTS         | SHEET :          | 2 OF 3 |
| TORONTO, ONTARIO                                                    | SHALL NOT BE REPRODUCED,OR COPIED OR USED AS THE BASIS FOR THE MANUFACTURE OR SALE OF APPARATUS | DRAWING                           | NUMBER      |                  | ISSUE  |
| YOUR CONNECTION TO QUALITY & SERVICE                                |                                                                                                 | 8                                 | 42 Assembly |                  | 1      |