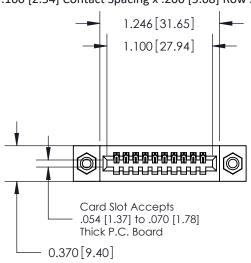

## **Contact Detail**

523-P.C. Tail .025 Sq.(0.64 Sq.) - Tail LG=.400(10.16) .100 [2.54] Contact Spacing x .200 [5.08] Row Spacing

**See Accompanying Pages for:** 

- **Contact Bend Details**
- **Mounting Options**

.240 [6.10] Point of Contact-

842/892 Series High Temp Card Edge Connector Part Number: 892-010-523-108

YOUR CONNECTION TO QUALITY & SERVICE

J.LEE DATE: OCT. 06/09 SHEET 1 OF 3

842 Assembly

842 ENG MASTER

THIS IS A C.A.D. GENERATED DRAWING DO NOT MAKE MANUAL REVISIONS TO MASTER