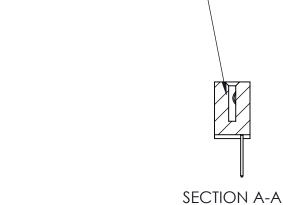

ORIGINAL (1)

| 842/892 Series High Temp Card Edge Connector<br>Contact Bend Detail |                                                                                                 | ACAD REFERENCE NO. 842 ENG MASTER |             |                  |        |
|---------------------------------------------------------------------|-------------------------------------------------------------------------------------------------|-----------------------------------|-------------|------------------|--------|
|                                                                     |                                                                                                 | DRAWN:                            | J.LEE       | DATE: OCT. 06/09 |        |
|                                                                     |                                                                                                 | CHECKED:                          |             | DATE:            |        |
| EDAC INC                                                            | THESE DRAWINGS AND SPECIFICATIONS ARE THE PROPERTY OF EDAC INCAND                               | SCALE:                            | NTS         | SHEET :          | 2 OF 3 |
| TORONTO, ONTARIO                                                    | SHALL NOT BE REPRODUCED,OR COPIED OR USED AS THE BASIS FOR THE MANUFACTURE OR SALE OF APPARATUS | DRAWING                           | NUMBER      |                  | ISSUE  |
| YOUR CONNECTION TO QUALITY & SERVICE                                |                                                                                                 | 8                                 | 42 Assembly |                  | 1      |