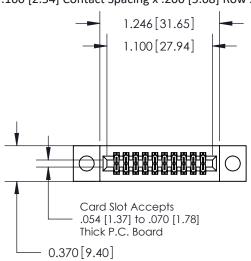

**Mounting Option** 

04-.156 (3.96) Dia. Mounting Holes

## **Contact Detail**

524-P.C. Tail .018 Sq.(0.46 Sq.) - Tail LG=.185(4.70) .100 [2.54] Contact Spacing x .200 [5.08] Row Spacing

**See Accompanying Pages for:** 

- **Contact Bend Details**
- **Mounting Options**