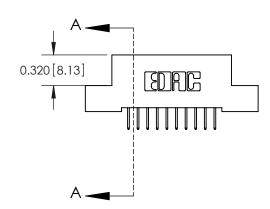

.240 [6.10] Point of Contact-

842/892 Series High Temp Card Edge Connector Part Number: 892-020-524-204

YOUR CONNECTION TO QUALITY & SERVICE

842 ENG MASTER J.LEE DATE: OCT. 06/09 SHEET 1 OF 3 NTS

**SECTION A-A** 