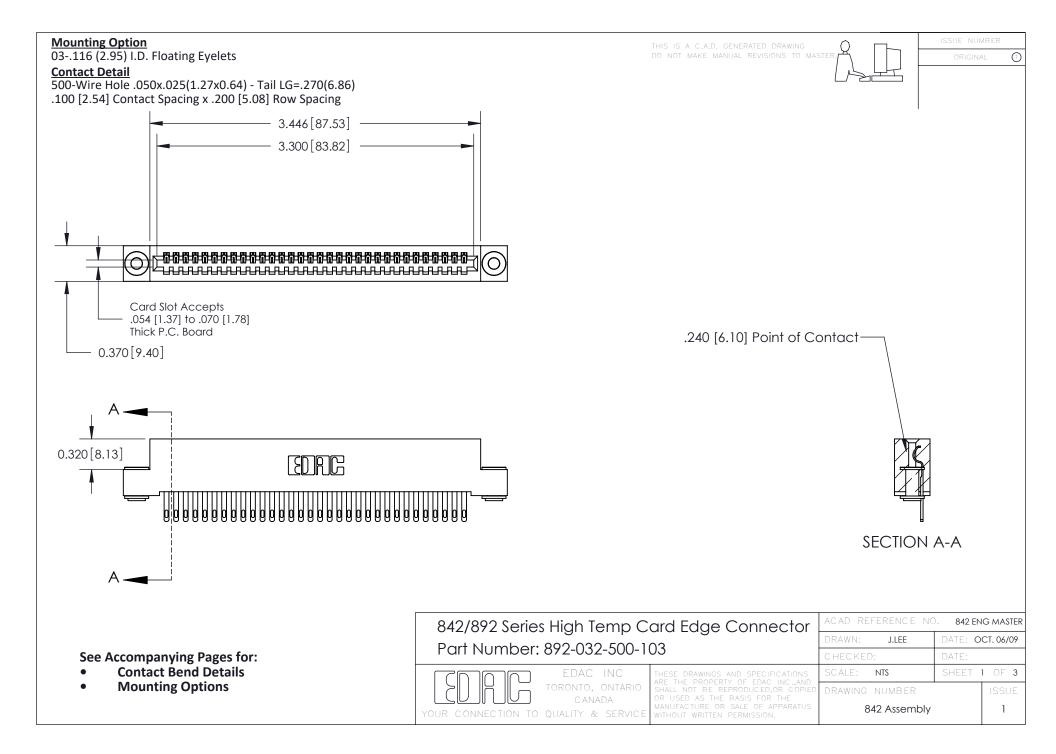

THIS IS A C.A.D. GENERATED DRAWING DO NOT MAKE MANUAL REVISIONS TO MASTER

ISSUE NUMBE

ORIGINAL

1

| 842/892 Series High Temp Card Edge Connector<br>Contact Bend Detail                            |                                                                   | ACAD REFERENCE NO. 842 ENG MASTER |       |                         |        |
|------------------------------------------------------------------------------------------------|-------------------------------------------------------------------|-----------------------------------|-------|-------------------------|--------|
|                                                                                                |                                                                   | DRAWN: .                          | J.LEE | DATE: <b>OCT. 06/09</b> |        |
|                                                                                                |                                                                   | CHECKED:                          |       | DATE:                   |        |
| EDAC INC                                                                                       | THESE DRAWINGS AND SPECIFICATIONS ARE THE PROPERTY OF EDAC INCAND | SCALE: NTS                        |       | SHEET 2                 | 2 OF 3 |
| TORONTO, ONTARIO                                                                               | SHALL NOT BE REPRODUCED, OR COPIED OR USED AS THE BASIS FOR THE   | DRAWING NUI                       | MBER  |                         | ISSUE  |
| CANADA  OR USED AS THE BASIS FOR THE MANUFACTURE OR SALE OF APPARA WITHOUT WRITTEN PERMISSION. |                                                                   | 842 Assembly                      |       | 1                       |        |