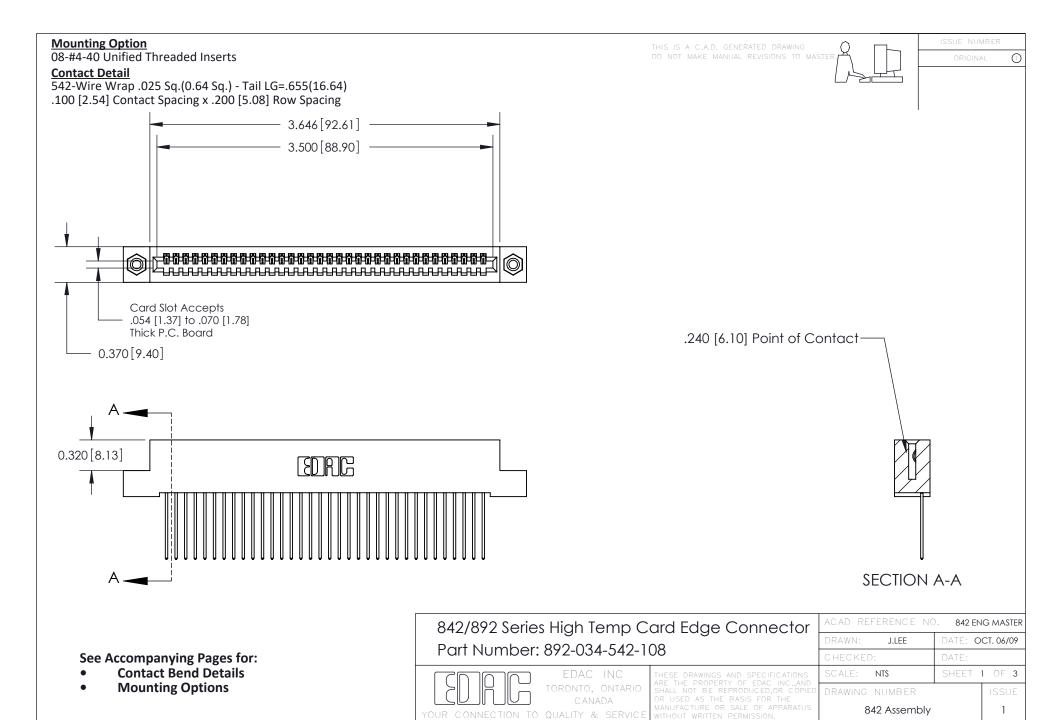

THIS IS A C.A.D. GENERATED DRAWING DO NOT MAKE MANUAL REVISIONS TO MASTER

ORIGINAL (1)



| 842/892 Series High Temp Card Edge Connector<br>Contact Bend Detail |                                                                                                 | ACAD REFERENCE NO. 842 ENG MASTER |             |                  |        |
|---------------------------------------------------------------------|-------------------------------------------------------------------------------------------------|-----------------------------------|-------------|------------------|--------|
|                                                                     |                                                                                                 | DRAWN:                            | J.LEE