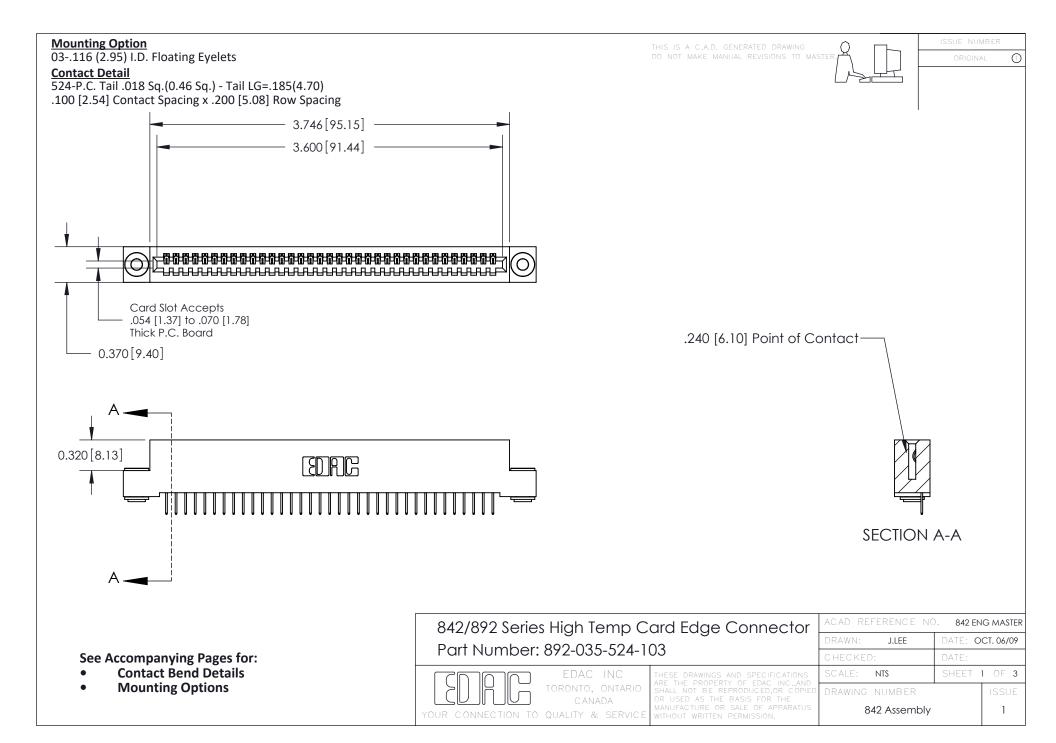

THIS IS A C.A.D. GENERATED DRAWING DO NOT MAKE MANUAL REVISIONS TO MASTER

ORIGINAL (1)



| 842/892 Series High Temp Card Edge Connector<br>Contact Bend Detail |                                                                                                 | ACAD REFERENCE NO. 842 ENG MASTER |             |                  |        |
|---------------------------------------------------------------------|-------------------------------------------------------------------------------------------------|-----------------------------------|-------------|------------------|--------|
|                                                                     |                                                                                                 | DRAWN:                            | J.LEE