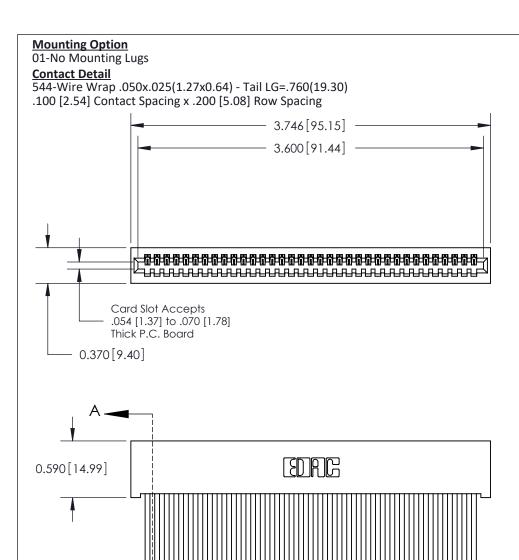

## **See Accompanying Pages for:**

- **Contact Bend Details**
- **Mounting Options**

| 842/892 Series High Temp Card Edge Connector |
|----------------------------------------------|
| Part Number: 892-035-544-101                 |