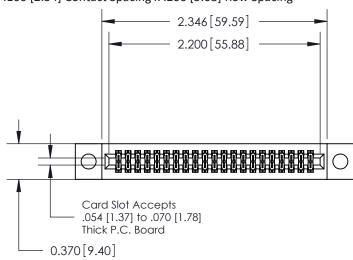

**Mounting Option** 

04-.156 (3.96) Dia. Mounting Holes

## **Contact Detail**

556-Extender Board Bend (Code 520 Contacts)

.100 [2.54] Contact Spacing x .200 [5.08] Row Spacing







.240 [6.10] Point of Contact-



CANADA

YOUR CONNECTION TO QUALITY & SERVICE

SHEET 1 OF 3 842 Assembly

J.LEE

842 ENG MASTER

DATE: OCT. 06/09

SECTION A-A

**See Accompanying Pages for:** 

- **Contact Bend Details**
- **Mounting Options**

THIS IS A C.A.D. GENERATED DRAWING DO NOT MAKE MANUAL REVISIONS TO MASTER

ORIGINAL (1)



| 842/892 Series High Temp Card Edge Connector<br>Contact Bend Detail |                                                                                                  | ACAD REFERENCE NO. 842 ENG MASTER |             |                  |        |
|---------------------------------------------------------------------|--------------------------------------------------------------------------------------------------|-----------------------------------|---