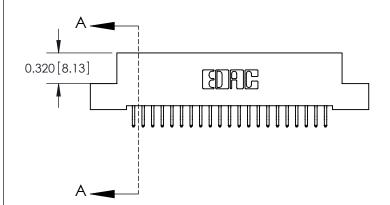

## **Contact Detail**

556-Extender Board Bend (Code 520 Contacts)

.100 [2.54] Contact Spacing x .200 [5.08] Row Spacing

.240 [6.10] Point of Contact-

CANADA

YOUR CONNECTION TO QUALITY & SERVICE

SHEET 1 OF 3 842 Assembly

J.LEE

842 ENG MASTER

DATE: OCT. 06/09

SECTION A-A

**See Accompanying Pages for:** 

- **Contact Bend Details**
- **Mounting Options**

THIS IS A C.A.D. GENERATED DRAWING DO NOT MAKE MANUAL REVISIONS TO MASTER