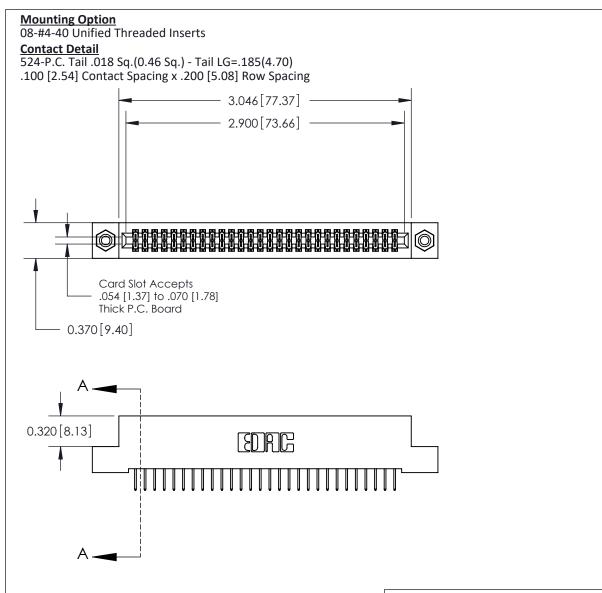

.240 [6.10] Point of Contact-

842/892 Series High Temp Card Edge Connector Part Number: 892-056-524-208

YOUR CONNECTION TO QUALITY & SERVICE

| ACAD REFERENCE NO | CAD REFERENCE NO. 842 ENG MASTER |  |  |  |
|-------------------|----------------------------------|--|--|--|
| DRAWN: J.LEE      | DATE: OCT. 06/09                 |  |  |  |
| CHECKED:          | DATE:                            |  |  |  |
| SCALE: NTS        | SHEET 1 OF 3                     |  |  |  |
| DRAWING NUMBER    | ISSUE                            |  |  |  |

**SECTION A-A** 

842 Assembly

**See Accompanying Pages for:** 

- **Contact Bend Details**
- **Mounting Options**

THIS IS A C.A.D. GENERATED DRAWING DO NOT MAKE MANUAL REVISIONS TO MASTER

ORIGINAL (1)

| 842/892 Series High Temp Card Edge Connector<br>Contact Bend Detail           |                                                                 | ACAD REFERENCE NO. 842 ENG MASTER |             |          |          |
|-------------------------------------------------------------------------------|-----------------------------------------------------------------|-----------------------------------|-------------|----------|----------|
|                                                                               |                                                                 | DRAWN:                            | J.LEE       | DATE: OC | T. 06/09 |
|                                                                               |                                                                 | CHECKED:                          |             | DATE:    |          |
| EDAC INC THESE DRAWINGS AND SPECIFICATIONS ARE THE PROPERTY OF EDAC INC., AND | SCALE:                                                          | NTS                               | SHEET :     | 2 OF 3   |          |
| TORONTO, ONTARIO                                                              | SHALL NOT BE REPRODUCED, OR COPIED OR USED AS THE BASIS FOR THE | DRAWING                           | NUMBER      |          | ISSUE    |
| YOUR CONNECTION TO QUALITY & SERVICE                                          | MANUFACTURE OR SALE OF APPARATUS                                |                                   | 42 Assembly |          | 1        |