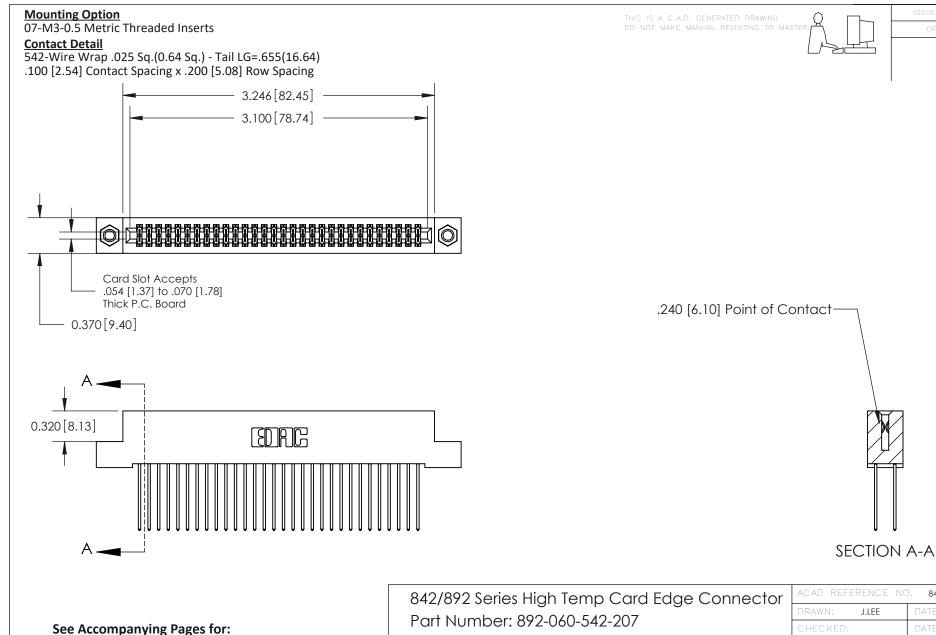

THIS IS A C.A.D. GENERATED DRAWING DO NOT MAKE MANUAL REVISIONS TO MASTER

ISSUE NUMBER

ORIGINAL

1

| 842/892 Series High Temp Card Edge Co<br>Mounting Options  | DRAWN: J.LEE DATE: OCT. 06/09  CHECKED: DATE: |
|------------------------------------------------------------|-----------------------------------------------|
| EDAC INC THESE DRAWINGS AND S ARE THE PROPERTY OF          |                                               |
|                                                            | DUCED,OR COPIED DRAWING NUMBER ISSUE          |
| YOUR CONNECTION TO QUALITY & SERVICE WITHOUT WRITTEN PERMI |                                               |