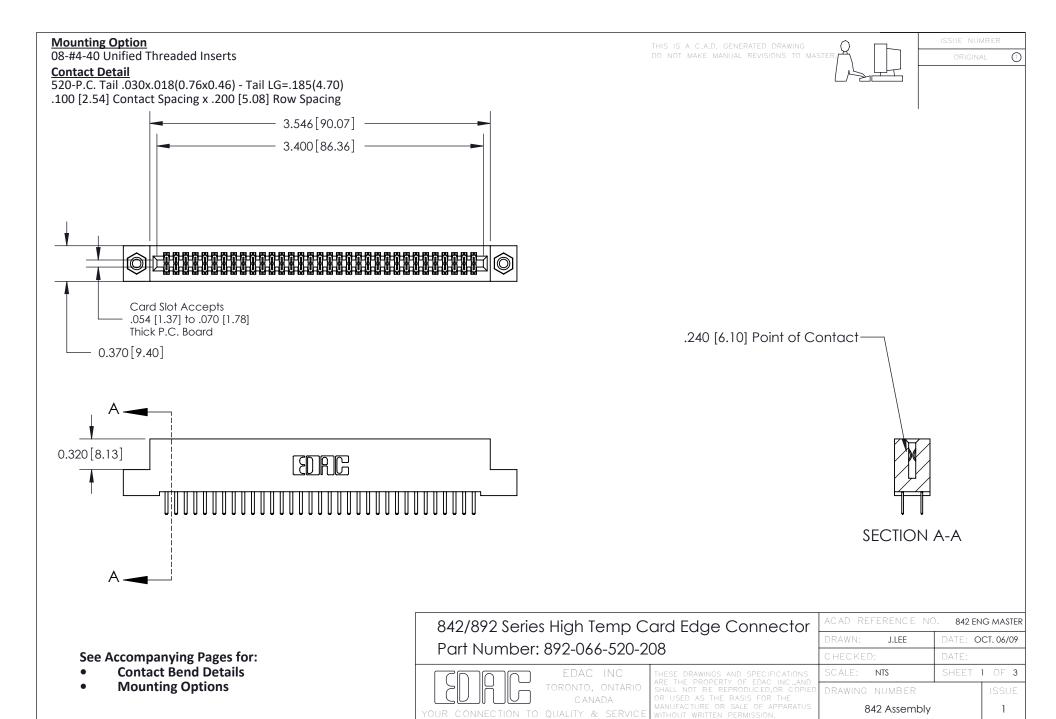

THIS IS A C.A.D. GENERATED DRAWING DO NOT MAKE MANUAL REVISIONS TO MASTER

ORIGINAL (1)



| 842/892 Series High Temp Card Edge Connector<br>Contact Bend Detail |                                                                                                 | ACAD REFERENCE NO. 842 ENG MASTER |             |                  |        |
|---------------------------------------------------------------------|-------------------------------------------------------------------------------------------------|-----------------------------------|-------------|------------------|--------|
|                                                                     |                                                                                                 | DRAWN:                            | J.LEE