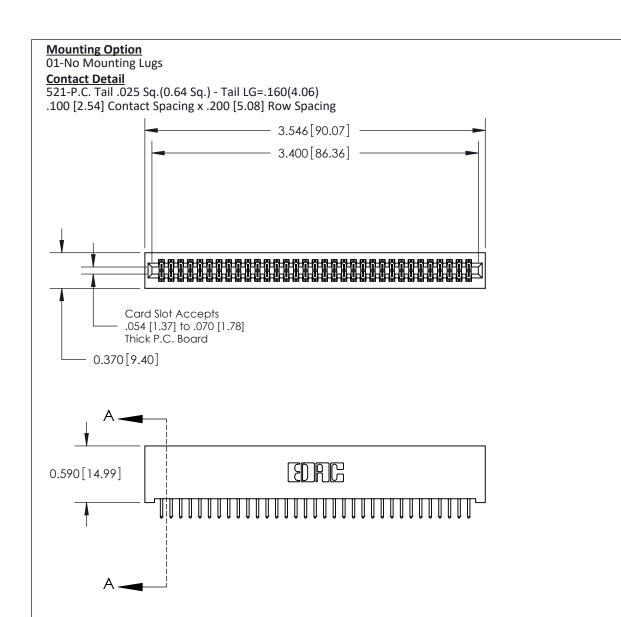

## **See Accompanying Pages for:**

- **Contact Bend Details**
- **Mounting Options**

THIS IS A C.A.D. GENERATED DRAWING DO NOT MAKE MANUAL REVISIONS TO MASTER

ORIGINAL (1)

| 842/892 Series High Temp Card Edge Connector<br>Contact Bend Detail |                                                                   | ACAD REFERENCE NO. 842 ENG MASTER |             |                  |        |
|---------------------------------------------------------------------|-------------------------------------------------------------------|-----------------------------------|-------------|------------------|--------|
|                                                                     |                                                                   | DRAWN:                            | J.LEE       | DATE: OCT. 06/09 |        |
|                                                                     |                                                                   | CHECKE                            | ):          | DATE:            |        |
| EDAC INC                                                            | THESE DRAWINGS AND SPECIFICATIONS ARE THE PROPERTY OF EDAC INCAND | SCALE:                            | NTS         | SHEET :          | 2 OF 3 |
| TORONTO, ONTARIO                                                    | SHALL NOT BE REPRODUCED, OR COPIED OR USED AS THE BASIS FOR THE   | DRAWING                           | NUMBER      |                  | ISSUE  |
| YOUR CONNECTION TO QUALITY & SERVICE                                | MANUFACTURE OR SALE OF APPARATUS WITHOUT WRITTEN PERMISSION.      | 8                                 | 42 Assembly |                  | 1      |

THIS IS A C.A.D. GENERATED DRAWING DO NOT MAKE MANUAL REVISIONS TO MASTER

ISSUE NUMBER

ORIGINAL

1

| 842/892 Series High Temp Card Edge Co<br>Mounting Options  | DRAWN: J.LEE DATE: OCT. 06/09  CHECKED: DATE: |
|------------------------------------------------------------|-----------------------------------------------|
| EDAC INC THESE DRAWINGS AND S ARE THE PROPERTY OF          |                                               |
|                                                            | DUCED,OR COPIED DRAWING NUMBER ISSUE          |
| YOUR CONNECTION TO QUALITY & SERVICE WITHOUT WRITTEN PERMI |                                               |