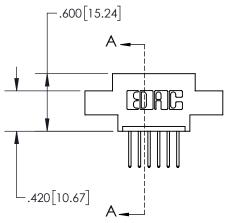

1

| .330[8.38<br>CARD SL | -                                 |  |  |  |
|----------------------|-----------------------------------|--|--|--|
| SECTIO               | SECTION A-A                       |  |  |  |
|                      | .370[9.40]                        |  |  |  |
|                      | <u> </u>                          |  |  |  |
|                      | .160[4.06]<br>POINT OF<br>CONTACT |  |  |  |

|   | ACAD REFERENCE NO. 845-ENG-MASTER |                 |           |
|---|-----------------------------------|-----------------|-----------|
| I | DRAWN: R.STA.MONICA               | DATE: <b>MA</b> | Y.16/2017 |
|   | CHECKED:                          | DATE:           |           |
|   | SCALE: 1:1                        | SHEET 1         | OF 2      |
| ١ | DRAWING NUMBER                    |                 | ISSUE     |
|   | 845-ENG-MASTER                    |                 | 1         |