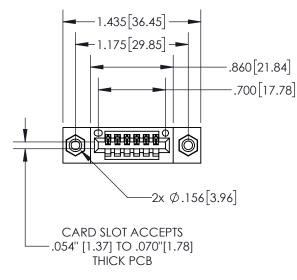

## Contact Dimensions: 523-P.C. Tail .025 Sq.(0.64 Sq.) - Tail LG=.390(9.91) .100 (2.54) Contact Spacing x .200 (5.08) Row Spacing

INSULATOR MATERIAL: THERMOPLASTIC, UL 94V-0

845/895 SERIES HIGH TEMP CARD EDGE CONNECTOR PART NUMBER: 895-006-523-608

YOUR CONNECTION TO QUALITY & SERVICE

CONTACT MATERIAL; COPPER TIN ALLOY
CONTACT PLATING: GOLD ON THE MATING AREA, TIN PLATING
ON THE CONTACT TAILS, NICKEL UNDERPLATE

THIS IS A C.A.D. GENERATED DRAWING DO NOT MAKE MANUAL REVISIONS TO MASTER