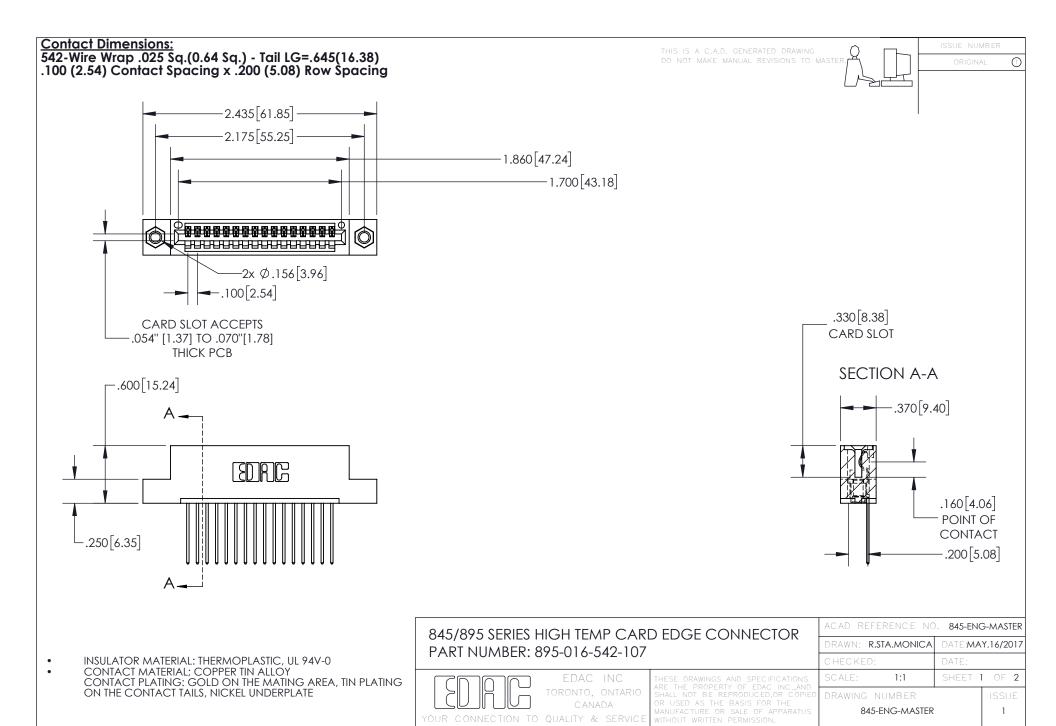

INSULATOR MATERIAL: THERMOPLASTIC POLYESTER, UL 94V-0 DAP MATERIAL AVAILABLE UPON REQUEST

**Contact Code 558** 

CONTACT MATERIAL; COPPER ALLOY CONTACT PLATING: GOLD ON THE MATING AREA, TIN PLATING ON THE CONTACT TAILS, NICKEL UNDERPLATE

## 845/895 SERIES HIGH TEMP CARD EDGE CONNECTOR CONTACT CODE 555,556,558,559,560 DIMENSIONS

YOUR CONNECTION TO QUALITY & SERVICE

Contact Code 559

|   | ACAD REFERENCE NO. 845-ENG-MASTER |                  |  |
|---|-----------------------------------|------------------|--|
|   | DRAWN: R.STA.MONICA               | DATE:MAY.16/2017 |  |
|   | CHECKED:                          | DATE:            |  |
|   | SCALE: 1:1                        | SHEET 2 OF 2     |  |
| D | DRAWING NUMBER                    | ISSUE            |  |