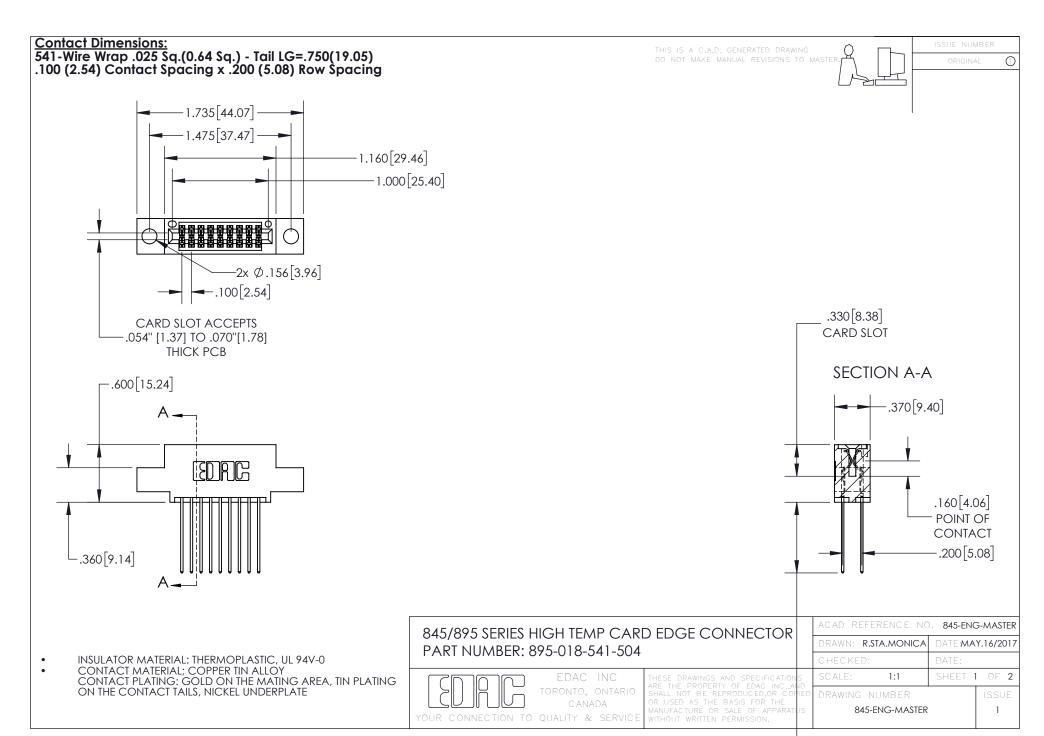

INSULATOR MATERIAL: THERMOPLASTIC POLYESTER, UL 94V-0 DAP MATERIAL AVAILABLE UPON REQUEST

**Contact Code 558** 

CONTACT MATERIAL; COPPER ALLOY CONTACT PLATING: GOLD ON THE MATING AREA, TIN PLATING ON THE CONTACT TAILS, NICKEL UNDERPLATE

## 845/895 SERIES HIGH TEMP CARD EDGE CONNECTOR CONTACT CODE 555,556,558,559,560 DIMENSIONS

YOUR CONNECTION TO QUALITY & SERVICE

Contact Code 559

|   | ACAD REFERENCE NO. 845-ENG-MASTER |                  |  |
|---|-----------------------------------|------------------|--|
|   | DRAWN: R.STA.MONICA               | DATE:MAY.16/2017 |  |
|   | CHECKED:                          | DATE:            |  |
|   | SCALE: 1:1                        | SHEET 2 OF 2     |  |
| D | DRAWING NUMBER                    | ISSUE            |  |

Contact Code 560