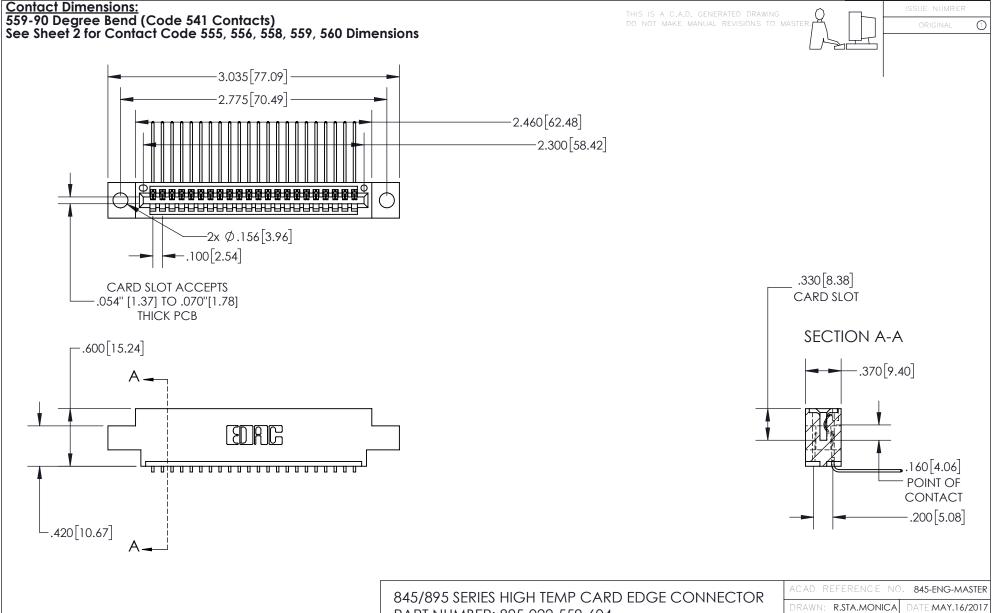

- INSULATOR MATERIAL: THERMOPLASTIC, UL 94V-0
  - CONTACT MATERIAL; COPPER TIN ALLOY
    CONTACT PLATING: GOLD ON THE MATING AREA, TIN PLATING
    ON THE CONTACT TAILS, NICKEL UNDERPLATE

| 845/895 SERIES HIGH TEMP CARD EDGE CONNECTOR | ? |
|----------------------------------------------|---|
| PART NUMBER: 895-022-559-604                 |   |

YOUR CONNECTION TO QUALITY & SERVICE

| ACAD REFERENCE NO. 845-ENG-MASTER |                  |  |
|-----------------------------------|------------------|--|
| DRAWN: R.STA.MONICA               | DATE:MAY.16/2017 |  |
| CHECKED:                          | DATE:            |  |
| SCALE: 1:1                        | SHEET 1 OF 2     |  |
| DRAWING NUMBER                    | ISSUE            |  |
| 845-ENG-MASTER                    | 1                |  |