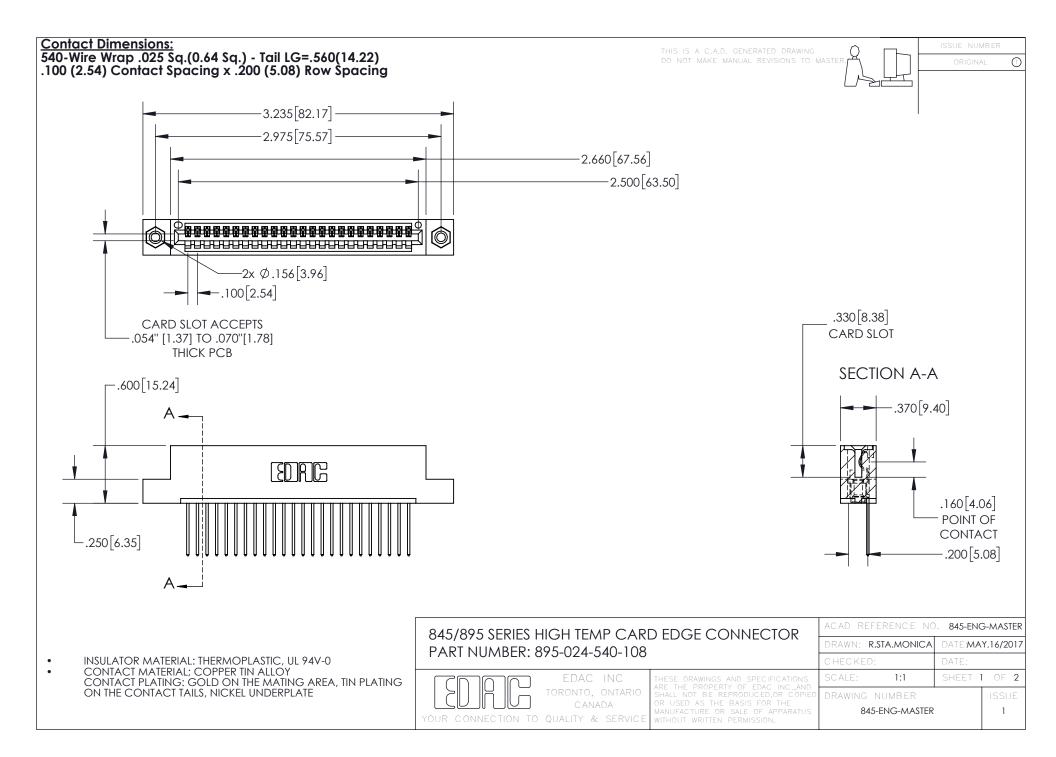

INSULATOR MATERIAL: THERMOPLASTIC POLYESTER, UL 94V-0 DAP MATERIAL AVAILABLE UPON REQUEST

**Contact Code 558** 

CONTACT MATERIAL; COPPER ALLOY CONTACT PLATING: GOLD ON THE MATING AREA, TIN PLATING ON THE CONTACT TAILS, NICKEL UNDERPLATE

## 845/895 SERIES HIGH TEMP CARD EDGE CONNECTOR CONTACT CODE 555,556,558,559,560 DIMENSIONS

YOUR CONNECTION TO QUALITY & SERVICE

Contact Code 559

|   | ACAD REFERENCE NO. 845-ENG-MASTER |                  |  |
|---|-----------------------------------|------------------|--|
|   | DRAWN: R.STA.MONICA               | DATE:MAY.16/2017 |  |
|   | CHECKED:                          | DATE:            |  |
|   | SCALE: 1:1                        | SHEET 2 OF 2     |  |
| D | DRAWING NUMBER                    | ISSUE            |  |

Contact Code 560