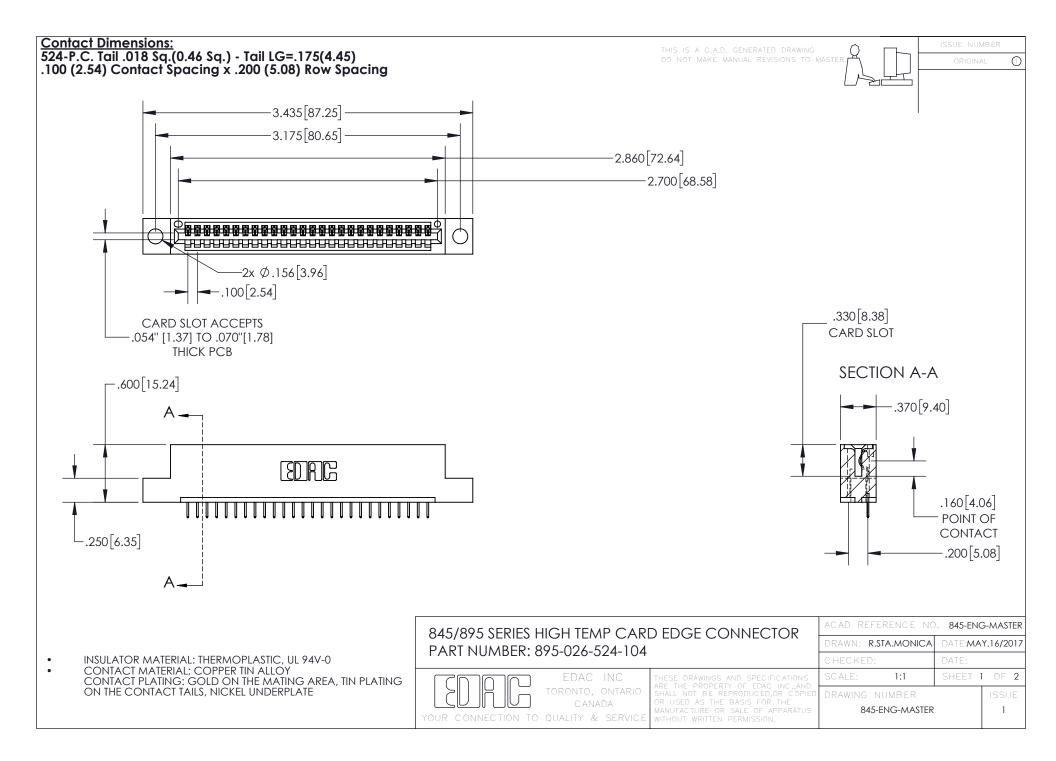

INSULATOR MATERIAL: THERMOPLASTIC POLYESTER, UL 94V-0 DAP MATERIAL AVAILABLE UPON REQUEST

**Contact Code 558** 

CONTACT MATERIAL; COPPER ALLOY CONTACT PLATING: GOLD ON THE MATING AREA, TIN PLATING ON THE CONTACT TAILS, NICKEL UNDERPLATE

## 845/895 SERIES HIGH TEMP CARD EDGE CONNECTOR CONTACT CODE 555,556,558,559,560 DIMENSIONS

YOUR CONNECTION TO QUALITY & SERVICE

Contact Code 559

|   | ACAD REFERENCE NO. 845-ENG-MASTER |                  |  |
|---|-----------------------------------|------------------|--|
|   | DRAWN: R.STA.MONICA               | DATE:MAY.16/2017 |  |
|   | CHECKED:                          | DATE:            |  |
|   | SCALE: 1:1                        | SHEET 2 OF 2     |  |
| D | DRAWING NUMBER                    | ISSUE            |  |

Contact Code 560