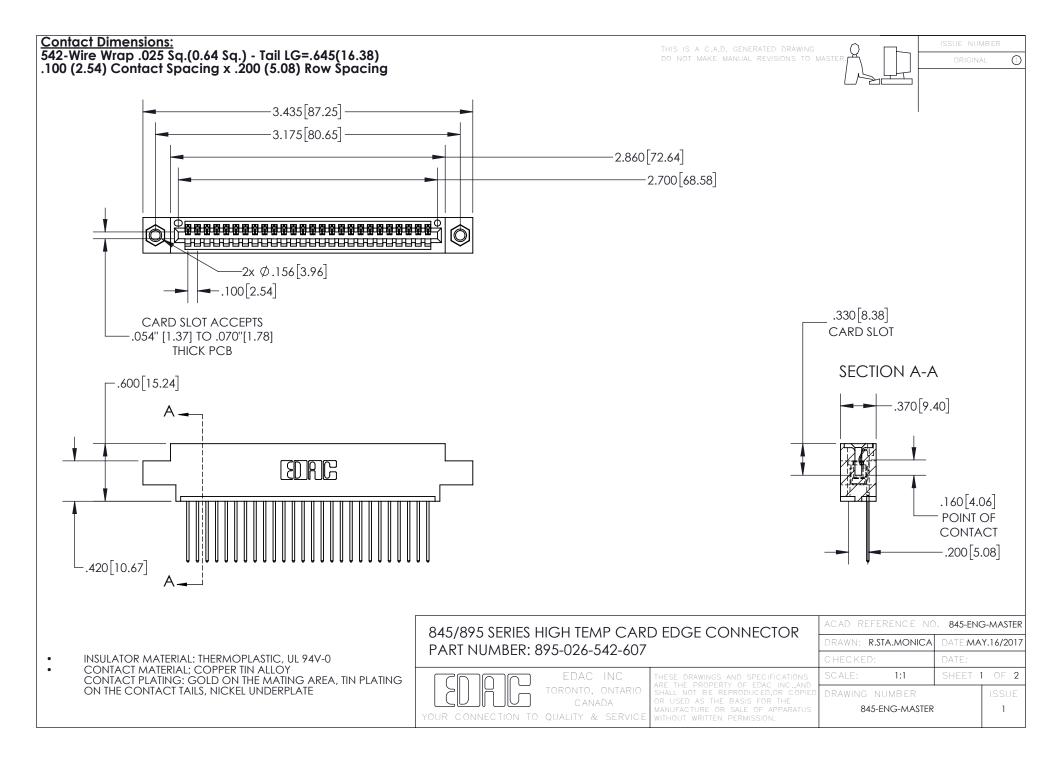

INSULATOR MATERIAL: THERMOPLASTIC POLYESTER, UL 94V-0 DAP MATERIAL AVAILABLE UPON REQUEST

**Contact Code 558** 

CONTACT MATERIAL; COPPER ALLOY CONTACT PLATING: GOLD ON THE MATING AREA, TIN PLATING ON THE CONTACT TAILS, NICKEL UNDERPLATE

## 845/895 SERIES HIGH TEMP CARD EDGE CONNECTOR CONTACT CODE 555,556,558,559,560 DIMENSIONS

YOUR CONNECTION TO QUALITY & SERVICE

Contact Code 559

|   | ACAD REFERENCE NO. 845-ENG-MASTER |                  |  |
|---|-----------------------------------|------------------|--|
|   | DRAWN: R.STA.MONICA               | DATE:MAY.16/2017 |  |
|   | CHECKED:                          | DATE:            |  |
|   | SCALE: 1:1                        | SHEET 2 OF 2     |  |
| D | DRAWING NUMBER                    | ISSUE            |  |

Contact Code 560