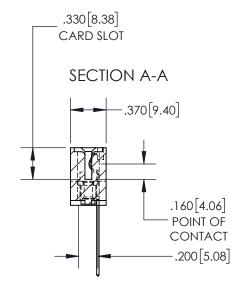

## 845/895 SERIES HIGH TEMP CARD EDGE CONNECTOR CONTACT CODE 555,556,558,559,560 DIMENSIONS

YOUR CONNECTION TO QUALITY & SERVICE

Contact Code 559

|   | ACAD REFERENCE NO. 845-ENG-MASTER |                  |  |
|---|-----------------------------------|------------------|--|
|   | DRAWN: R.STA.MONICA               | DATE:MAY.16/2017 |  |
|   | CHECKED:                          | DATE:            |  |
|   | SCALE: 1:1                        | SHEET 2 OF 2     |  |
| D | DRAWING NUMBER                    | ISSUE            |  |