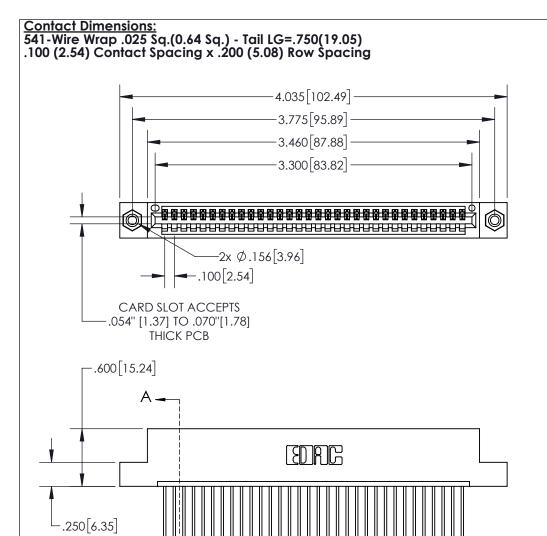

1

- INSULATOR MATERIAL: THERMOPLASTIC, UL 94V-0
- CONTACT MATERIAL; COPPER TIN ALLOY
  CONTACT PLATING: GOLD ON THE MATING AREA, TIN PLATING
  ON THE CONTACT TAILS, NICKEL UNDERPLATE

845/895 SERIES HIGH TEMP CARD EDGE CONNECTOR PART NUMBER: 895-032-541-108

YOUR CONNECTION TO QUALITY & SERVICE

845-ENG-MASTER DRAWN: R.STA.MONICA DATE:MAY.16/2017 1:1 SHEET 1 OF 2

845-ENG-MASTER

INSULATOR MATERIAL: THERMOPLASTIC POLYESTER, UL 94V-0 DAP MATERIAL AVAILABLE UPON REQUEST