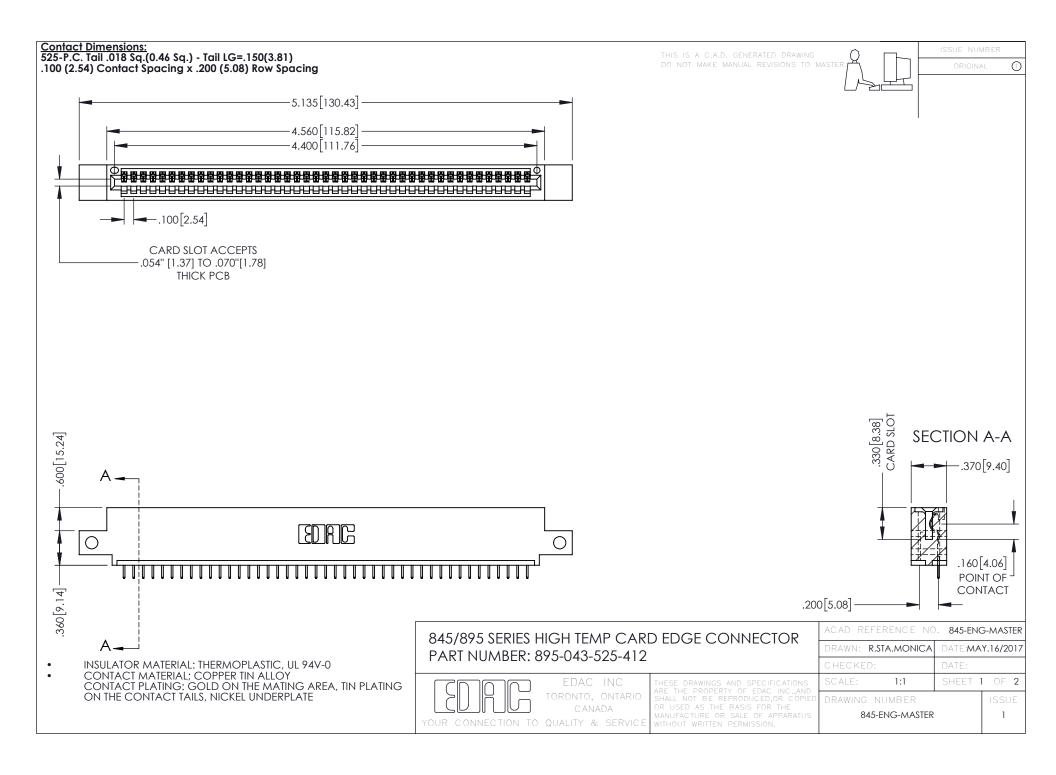

- INSULATOR MATERIAL: THERMOPLASTIC POLYESTER, UL 94V-0 DAP MATERIAL AVAILABLE UPON REQUEST
- CONTACT MATERIAL; COPPER ALLOY

**Contact Code 558** 

CONTACT PLATING: GOLD ON THE MATING AREA, TIN PLATING ON THE CONTACT TAILS, NICKEL UNDERPLATE

## 845/895 SERIES HIGH TEMP CARD EDGE CONNECTOR CONTACT CODE 555,556,558,559,560 DIMENSIONS

YOUR CONNECTION TO QUALITY & SERVICE

Contact Code 559

|   | ACAD REFERENCE NO   | . 845-ENG-MASTER |
|---|---------------------|------------------|
|   | DRAWN: R.STA.MONICA | DATE:MAY.16/2017 |
|   | CHECKED:            | DATE:            |
|   | SCALE: 1:1          | SHEET 2 OF 2     |
| D | DRAWING NUMBER      | ISSUE            |

Contact Code 560

845-ENG-MASTER