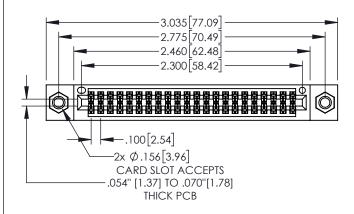

Contact Dimensions: 500-Wire Hole .050x.025(1.27x0.64) - Tail LG=.260(6.60) .100 (2.54) Contact Spacing x .200 (5.08) Row Spacing

- INSULATOR MATERIAL: THERMOPLASTIC, UL 94V-0
  - CONTACT MATERIAL; COPPER TIN ALLOY
    CONTACT PLATING: GOLD ON THE MATING AREA, TIN PLATING
    ON THE CONTACT TAILS, NICKEL UNDERPLATE

.330[8.38] CARD SLOT

**SECTION A-A** 

—.370<sup>[9.40]</sup>

.160[4.06] POINT OF CONTACT

1

| .20                                          | 0[5.08]- |
|----------------------------------------------|----------|
| 845/895 SERIES HIGH TEMP CARD EDGE CONNECTOR | ACAD     |
| PART NUMBER: 895-044-500-807                 | DRAWN    |
| 1 AKT NOMBER, 075-044-500-007                |          |