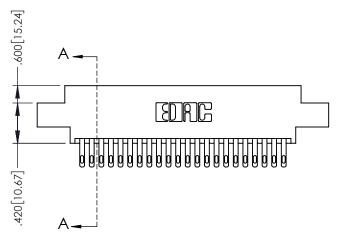

.330[8.38] CARD SLOT

**SECTION A-A** 

—.370<sup>[9.40]</sup>

.160[4.06] POINT OF CONTACT

1

| .20                                          | 0[5.08]- |
|----------------------------------------------|----------|
| 845/895 SERIES HIGH TEMP CARD EDGE CONNECTOR | ACAD     |
| PART NUMBER: 895-044-500-807                 | DRAWN    |
| 1 AKT NOMBER, 075-044-500-007                |          |