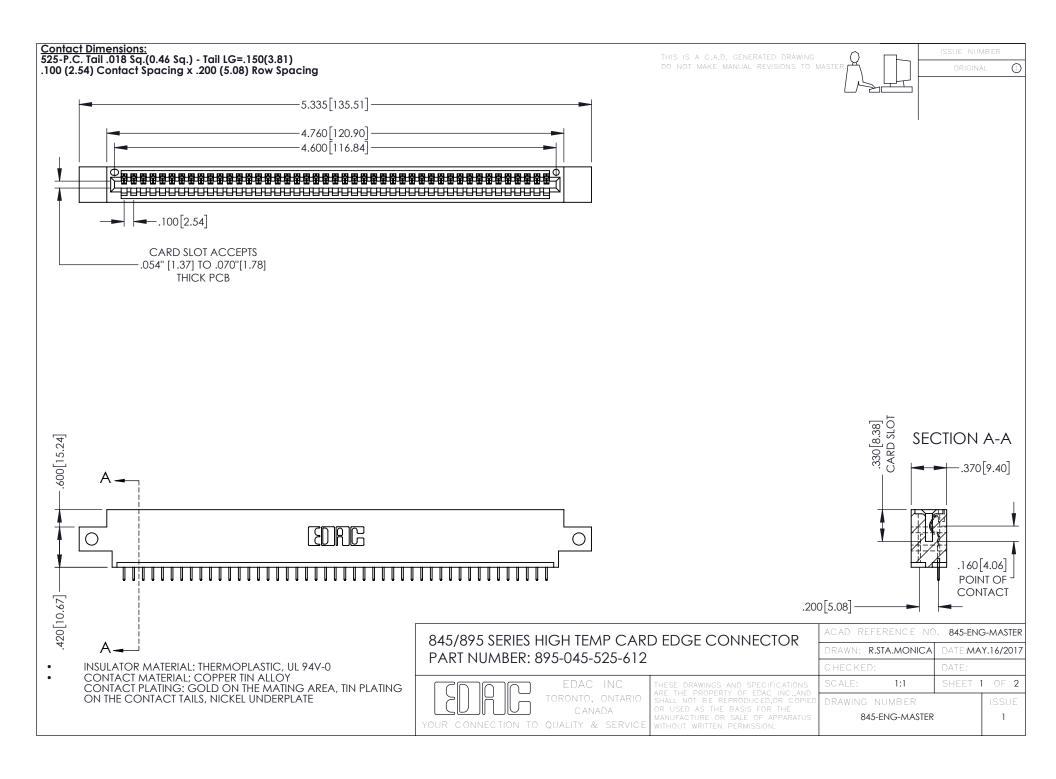

- INSULATOR MATERIAL: THERMOPLASTIC POLYESTER, UL 94V-0 DAP MATERIAL AVAILABLE UPON REQUEST
- CONTACT MATERIAL; COPPER ALLOY

**Contact Code 558** 

CONTACT PLATING: GOLD ON THE MATING AREA, TIN PLATING ON THE CONTACT TAILS, NICKEL UNDERPLATE

## 845/895 SERIES HIGH TEMP CARD EDGE CONNECTOR CONTACT CODE 555,556,558,559,560 DIMENSIONS

YOUR CONNECTION TO QUALITY & SERVICE

Contact Code 559

|   | ACAD REFERENCE NO   | . 845-ENG-MASTER |
|---|---------------------|------------------|
|   | DRAWN: R.STA.MONICA | DATE:MAY.16/2017 |
|   | CHECKED:            | DATE:            |
|   | SCALE: 1:1          | SHEET 2 OF 2     |
| D | DRAWING NUMBER      | ISSUE            |

Contact Code 560

845-ENG-MASTER