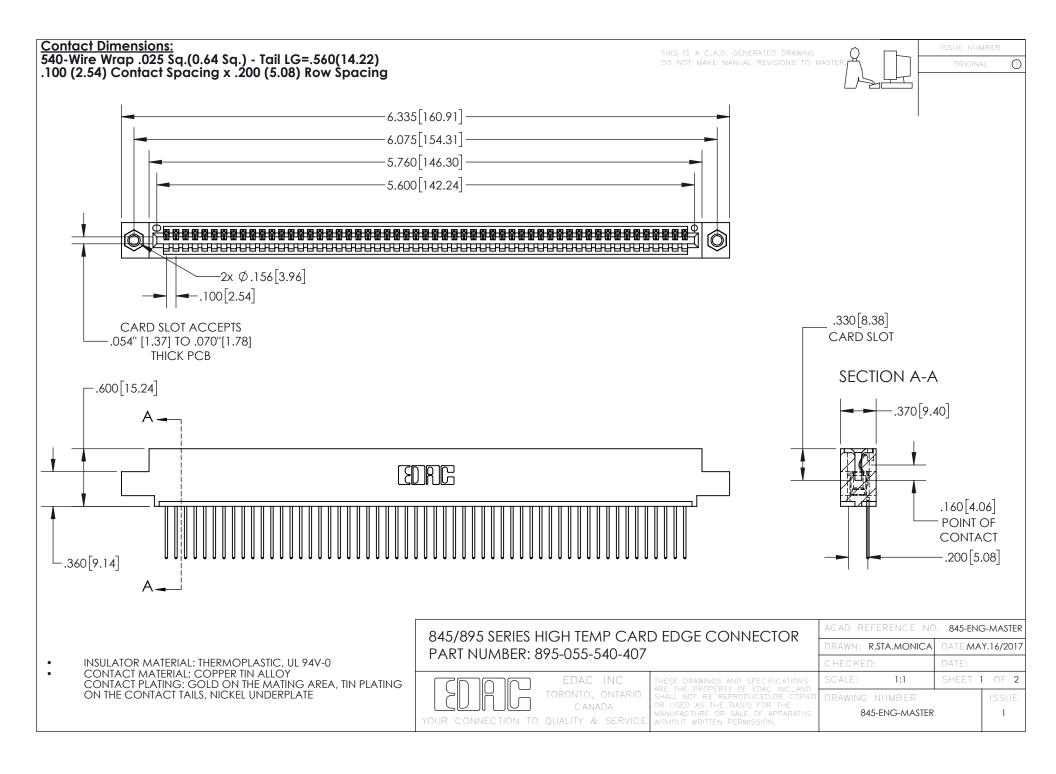

INSULATOR MATERIAL: THERMOPLASTIC POLYESTER, UL 94V-0 DAP MATERIAL AVAILABLE UPON REQUEST

**Contact Code 558** 

CONTACT MATERIAL; COPPER ALLOY CONTACT PLATING: GOLD ON THE MATING AREA, TIN PLATING ON THE CONTACT TAILS, NICKEL UNDERPLATE

## 845/895 SERIES HIGH TEMP CARD EDGE CONNECTOR CONTACT CODE 555,556,558,559,560 DIMENSIONS

YOUR CONNECTION TO QUALITY & SERVICE

Contact Code 559

|   | ACAD REFERENCE NO. 845-ENG-MASTER |                  |  |
|---|-----------------------------------|------------------|--|
|   | DRAWN: R.STA.MONICA               | DATE:MAY.16/2017 |  |
|   | CHECKED:                          | DATE:            |  |
|   | SCALE: 1:1                        | SHEET 2 OF 2     |  |
| D | DRAWING NUMBER                    | ISSUE            |  |

Contact Code 560