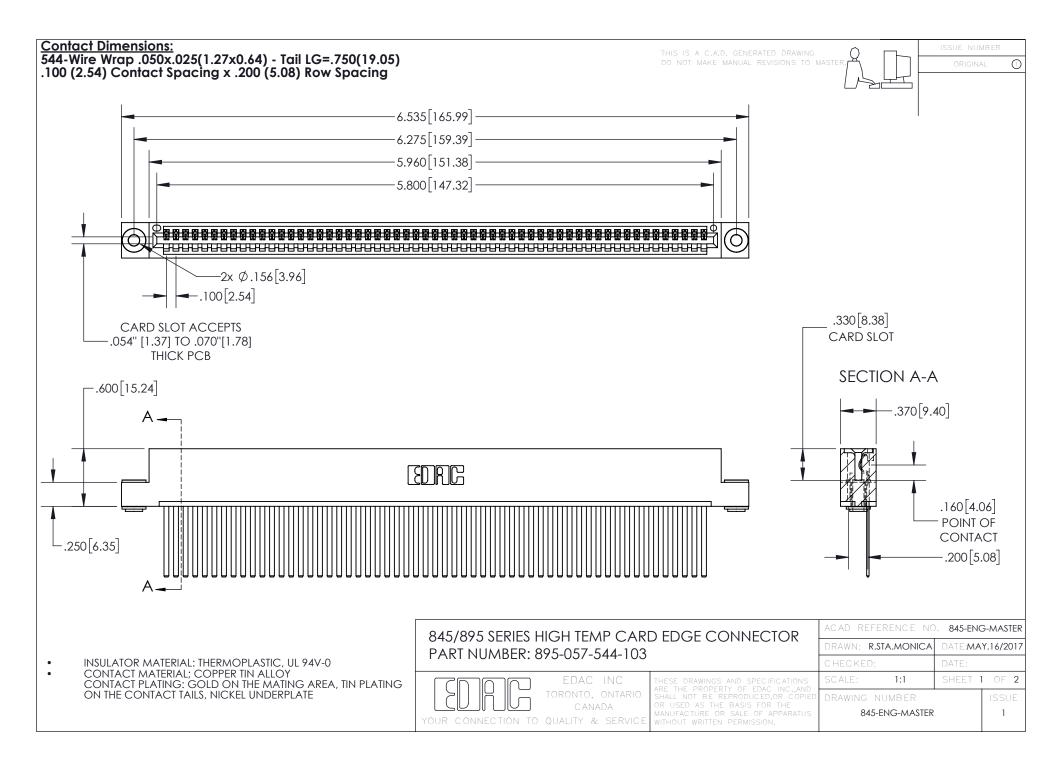

INSULATOR MATERIAL: THERMOPLASTIC POLYESTER, UL 94V-0 DAP MATERIAL AVAILABLE UPON REQUEST

**Contact Code 558** 

CONTACT MATERIAL; COPPER ALLOY CONTACT PLATING: GOLD ON THE MATING AREA, TIN PLATING ON THE CONTACT TAILS, NICKEL UNDERPLATE

## 845/895 SERIES HIGH TEMP CARD EDGE CONNECTOR CONTACT CODE 555,556,558,559,560 DIMENSIONS

YOUR CONNECTION TO QUALITY & SERVICE

Contact Code 559

|   | ACAD REFERENCE NO. 845-ENG-MASTER |                  |  |
|---|-----------------------------------|------------------|--|
|   | DRAWN: R.STA.MONICA               | DATE:MAY.16/2017 |  |
|   | CHECKED:                          | DATE:            |  |
|   | SCALE: 1:1                        | SHEET 2 OF 2     |  |
| D | DRAWING NUMBER                    | ISSUE            |  |

Contact Code 560

845-ENG-MASTER