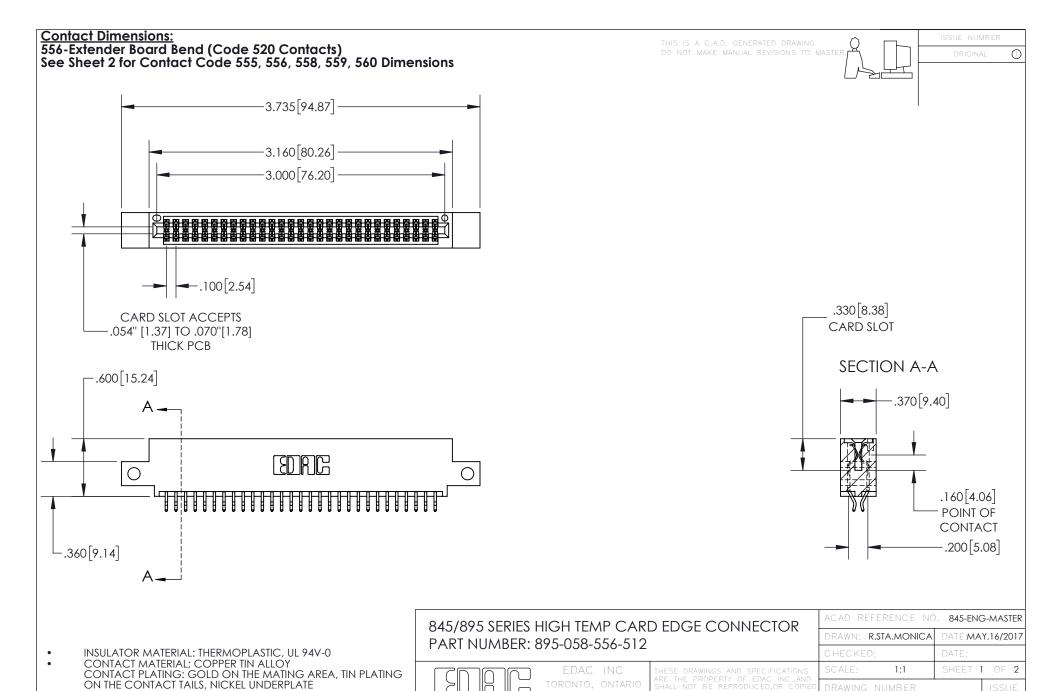

YOUR CONNECTION TO QUALITY & SERVICE

845-ENG-MASTER

- INSULATOR MATERIAL: THERMOPLASTIC POLYESTER, UL 94V-0 DAP MATERIAL AVAILABLE UPON REQUEST
- CONTACT MATERIAL; COPPER ALLOY

CONTACT PLATING: GOLD ON THE MATING AREA, TIN PLATING ON THE CONTACT TAILS, NICKEL UNDERPLATE

845-ENG-MASTER