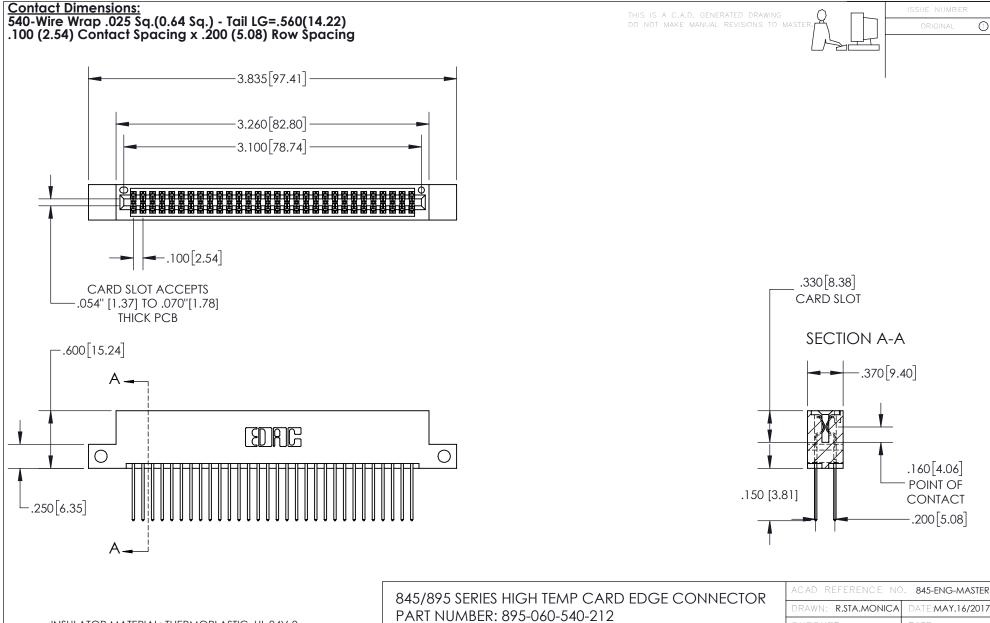

INSULATOR MATERIAL: THERMOPLASTIC, UL 94V-0

CONTACT MATERIAL; COPPER TIN ALLOY
CONTACT PLATING: GOLD ON THE MATING AREA, TIN PLATING
ON THE CONTACT TAILS, NICKEL UNDERPLATE

YOUR CONNECTION TO QUALITY & SERVICE

| ACAD REFERENCE NO. 845-ENG-MASTER |                  |
|-----------------------------------|------------------|
| DRAWN: R.STA.MONICA               | DATE:MAY.16/2017 |
| CHECKED:                          | DATE:            |
| SCALE: 1:1                        | SHEET 1 OF 2     |
| DRAWING NUMBER                    | ISSUE            |
| 845-ENG-MASTER                    | 1                |