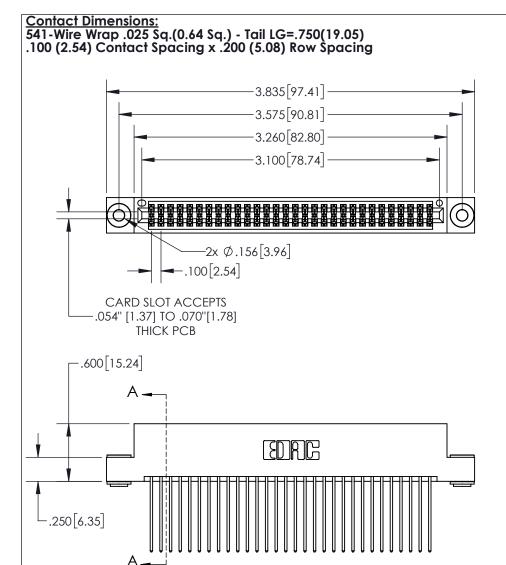

PART NUMBER: 895-060-541-203 INSULATOR MATERIAL: THERMOPLASTIC, UL 94V-0

CONTACT MATERIAL; COPPER TIN ALLOY
CONTACT PLATING: GOLD ON THE MATING AREA, TIN PLATING
ON THE CONTACT TAILS, NICKEL UNDERPLATE

- INSULATOR MATERIAL: THERMOPLASTIC POLYESTER, UL 94V-0 DAP MATERIAL AVAILABLE UPON REQUEST
- CONTACT MATERIAL; COPPER ALLOY

CONTACT PLATING: GOLD ON THE MATING AREA, TIN PLATING ON THE CONTACT TAILS, NICKEL UNDERPLATE