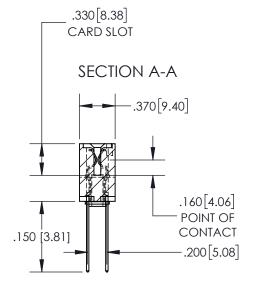

## 845/895 SERIES HIGH TEMP CARD EDGE CONNECTOR CONTACT CODE 555,556,558,559,560 DIMENSIONS

YOUR CONNECTION TO QUALITY & SERVICE

|   | ACAD REFERENCE NO   | . 845-ENG-MASTER |
|---|---------------------|------------------|
|   | DRAWN: R.STA.MONICA | DATE:MAY.16/2017 |
|   | CHECKED:            | DATE:            |
|   | SCALE: 1:1          | SHEET 2 OF 2     |
| D | DRAWING NUMBER      | ISSUE            |