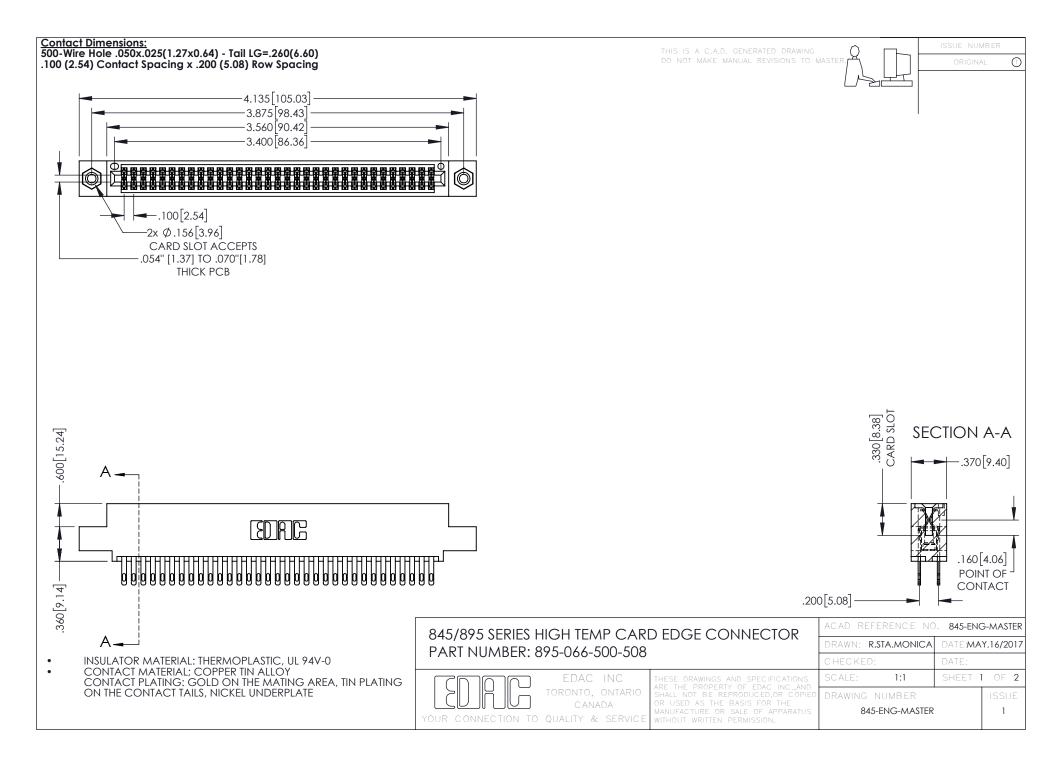

- INSULATOR MATERIAL: THERMOPLASTIC POLYESTER, UL 94V-0 DAP MATERIAL AVAILABLE UPON REQUEST
- CONTACT MATERIAL; COPPER ALLOY

**Contact Code 558** 

CONTACT PLATING: GOLD ON THE MATING AREA, TIN PLATING ON THE CONTACT TAILS, NICKEL UNDERPLATE

## 845/895 SERIES HIGH TEMP CARD EDGE CONNECTOR CONTACT CODE 555,556,558,559,560 DIMENSIONS

YOUR CONNECTION TO QUALITY & SERVICE

Contact Code 559

|   | ACAD REFERENCE NO   | . 845-ENG-MASTER |
|---|---------------------|------------------|
|   | DRAWN: R.STA.MONICA | DATE:MAY.16/2017 |
|   | CHECKED:            | DATE:            |
|   | SCALE: 1:1          | SHEET 2 OF 2     |
| D | DRAWING NUMBER      | ISSUE            |

Contact Code 560

845-ENG-MASTER