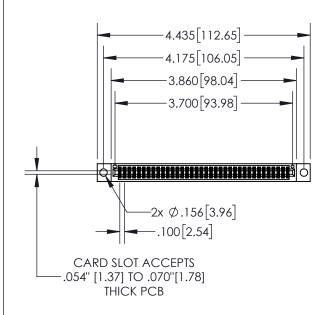

| 845/895 S | ERIES HIGH TEMP  | CARD  | EDGE | CONNECT | ГOR |
|-----------|------------------|-------|------|---------|-----|
| PART NUA  | ABFR: 895-072-54 | 2-204 |      |         |     |

|   | DRAWN: R.STA.MONICA | DATE:MAY.16/2017 |  |  |
|---|---------------------|------------------|--|--|
|   | CHECKED:            | DATE:            |  |  |
|   | SCALE: 1:2          | SHEET 1 OF 2     |  |  |
| D | DRAWING NUMBER      | ISSUE            |  |  |
|   | 845-ENG-MASTER      | 1                |  |  |