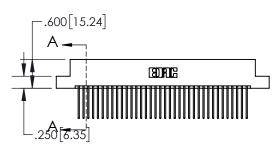

1

| .330[8.38]<br>CARD SLOT |                                   |  |  |  |  |
|-------------------------|-----------------------------------|--|--|--|--|
| -                       | .370[9.40]                        |  |  |  |  |
|                         | SECTION A-A                       |  |  |  |  |
| .150 [3.8 ]             | .160[4.06]<br>POINT OF<br>CONTACT |  |  |  |  |
|                         | <b>-</b> .200[5.08]               |  |  |  |  |