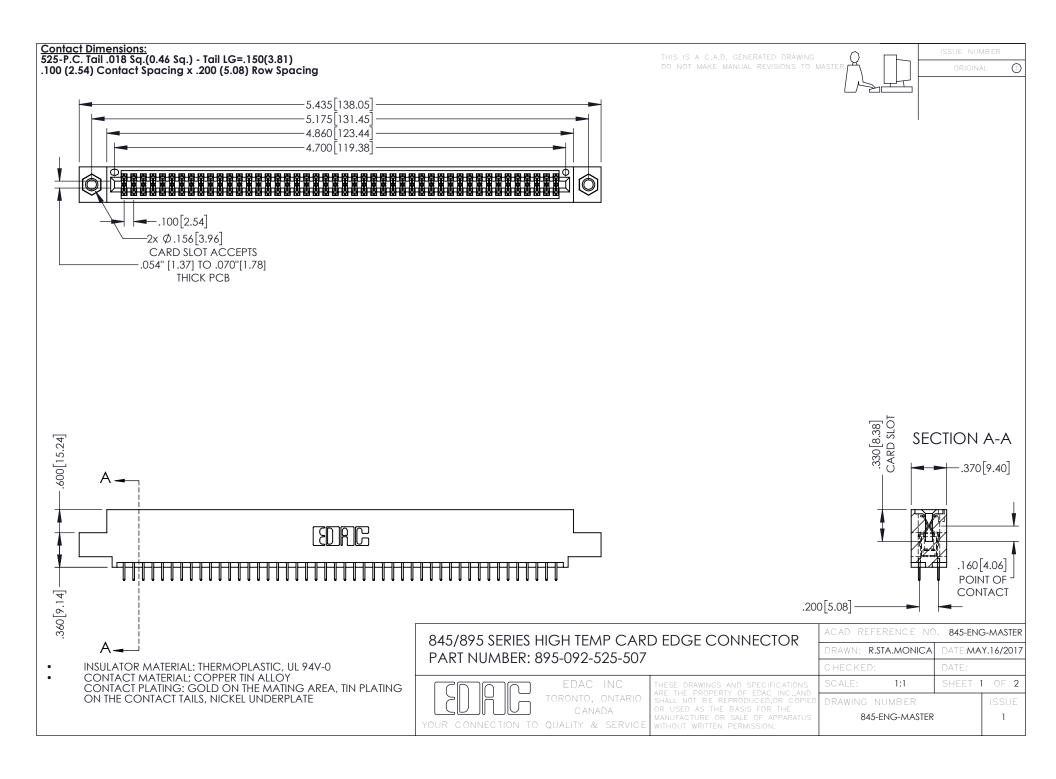

- INSULATOR MATERIAL: THERMOPLASTIC POLYESTER, UL 94V-0 DAP MATERIAL AVAILABLE UPON REQUEST
- CONTACT MATERIAL; COPPER ALLOY

**Contact Code 558** 

CONTACT PLATING: GOLD ON THE MATING AREA, TIN PLATING ON THE CONTACT TAILS, NICKEL UNDERPLATE

## 845/895 SERIES HIGH TEMP CARD EDGE CONNECTOR CONTACT CODE 555,556,558,559,560 DIMENSIONS

YOUR CONNECTION TO QUALITY & SERVICE

Contact Code 559

|   | ACAD REFERENCE NO   | . 845-ENG-MASTER |
|---|---------------------|------------------|
|   | DRAWN: R.STA.MONICA | DATE:MAY.16/2017 |
|   | CHECKED:            | DATE:            |
|   | SCALE: 1:1          | SHEET 2 OF 2     |
| D | DRAWING NUMBER      | ISSUE            |

Contact Code 560

845-ENG-MASTER