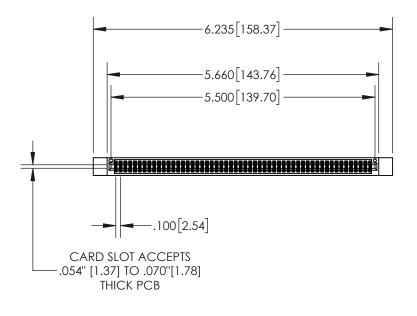

**Contact Dimensions:** 540-Wire Wrap .025 Sq.(0.64 Sq.) - Tail LG=.560(14.22) .100 (2.54) Contact Spacing x .200 (5.08) Row Spacing

.330[8.38] **CARD SLOT ─**.370 [9.40] **SECTION A-A** .160 4.06 POINT OF .150 3.8 CONTACT **-**.200 [5.08]

- INSULATOR MATERIAL: THERMOPLASTIC, UL 94V-0
- CONTACT MATERIAL; COPPER TIN ALLOY
  CONTACT PLATING: GOLD ON THE MATING AREA, TIN PLATING
  ON THE CONTACT TAILS, NICKEL UNDERPLATE

| 845/895 SERIES | HIGH TEMP  | CARD  | EDGE | CONNEC | CTOR |
|----------------|------------|-------|------|--------|------|
| PART NUMBER:   | 895-108-54 | 0-512 |      |        |      |

845-ENG-MASTER

- INSULATOR MATERIAL: THERMOPLASTIC POLYESTER, UL 94V-0 DAP MATERIAL AVAILABLE UPON REQUEST
- CONTACT MATERIAL; COPPER ALLOY

CONTACT PLATING: GOLD ON THE MATING AREA, TIN PLATING ON THE CONTACT TAILS, NICKEL UNDERPLATE