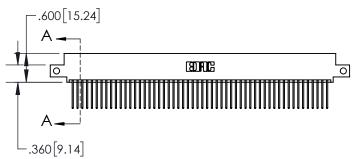

- INSULATOR MATERIAL: THERMOPLASTIC, UL 94V-0
- CONTACT MATERIAL; COPPER TIN ALLOY
  CONTACT PLATING: GOLD ON THE MATING AREA, TIN PLATING
  ON THE CONTACT TAILS, NICKEL UNDERPLATE

| 845/895 SERIES | HIGH TEMP  | CARD  | EDGE | CONNEC | CTOR |
|----------------|------------|-------|------|--------|------|
| PART NUMBER:   | 895-108-54 | 0-512 |      |        |      |

845-ENG-MASTER

- INSULATOR MATERIAL: THERMOPLASTIC POLYESTER, UL 94V-0 DAP MATERIAL AVAILABLE UPON REQUEST
- CONTACT MATERIAL; COPPER ALLOY

CONTACT PLATING: GOLD ON THE MATING AREA, TIN PLATING ON THE CONTACT TAILS, NICKEL UNDERPLATE