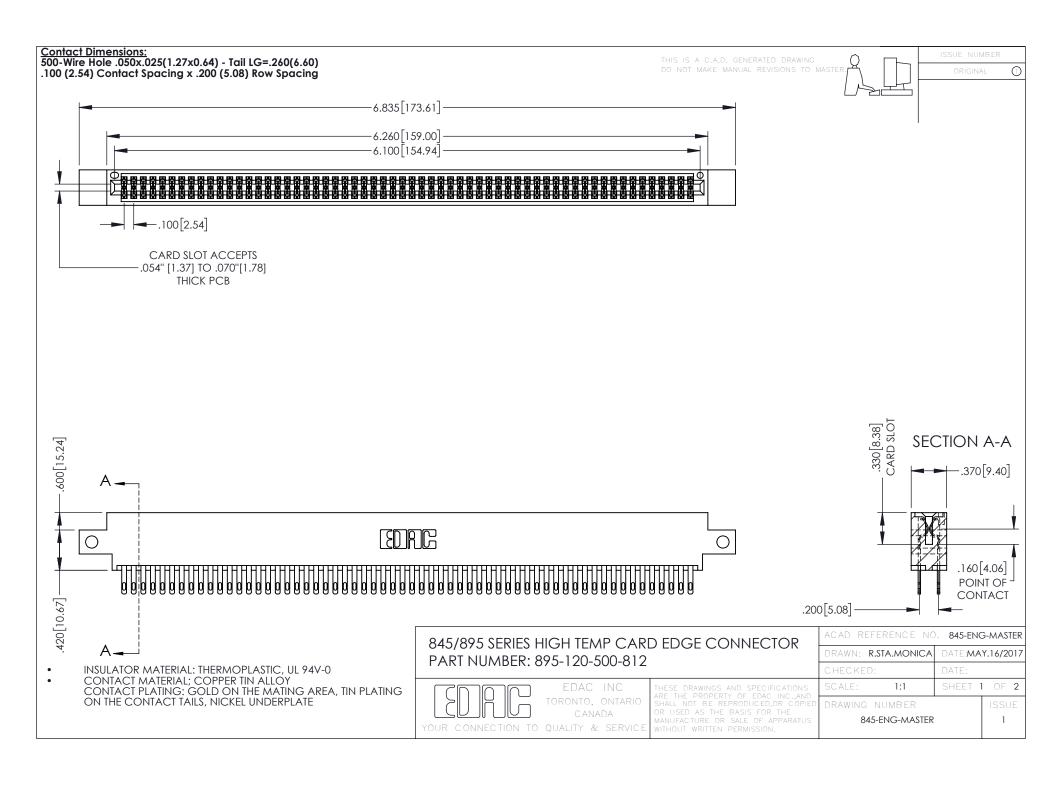

## 845/895 SERIES HIGH TEMP CARD EDGE CONNECTOR CONTACT CODE 555,556,558,559,560 DIMENSIONS

YOUR CONNECTION TO QUALITY & SERVICE

|   | ACAD REFERENCE NO. 845-ENG-MASTER |                  |
|---|-----------------------------------|------------------|
|   | DRAWN: R.STA.MONICA               | DATE:MAY.16/2017 |
|   | CHECKED:                          | DATE:            |
|   | SCALE: 1:1                        | SHEET 2 OF 2     |
| D | DRAWING NUMBER                    | ISSUE            |

845-ENG-MASTER