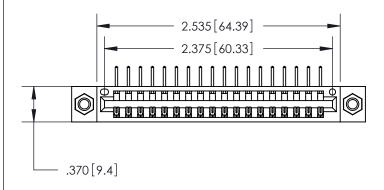

<u>Contact Dimensions:</u>
558-90 Degree Bend (Code 541 Contacts)
See Sheet 2 for Contact Code 555, 556, 558, 559, 560 Dimensions

THIS IS A C.A.D. GENERATED DRAWING DO NOT MAKE MANUAL REVISIONS TO MASTER.

ISSUE NUMBER

ORIGINAL

INSULATOR MATERIAL: THERMOPLASTIC POLYESTER, UL 94V-0 CONTACT MATERIAL; COPPER, NICKEL, TIN ALLOY CA-725

CONTACT PLATING: GOLD ON THE MATING AREA, TIN-LEAD ON THE CONTACT TAILS, NICKEL UNDERPLATE

## 846/896 SERIES HIGH TEMP CARD EDGE CONNECTOR PART NUMBER: 896-018-558-107

YOUR CONNECTION TO QUALITY & SERVICE

**EDAC INC** TORONTO, ONTARIO CANADA

THESE DRAWINGS AND SPECIFICATIONS ARE THE PROPERTY OF EDAC INC., AND SHALL NOT BE REPRODUCED, OR COPIED OR USED AS THE BASIS FOR THE MANUFACTURE OR SALE OF APPARATUS WITHOUT WRITTEN PERMISSION.

| ACAD REFERENCE NO. | 846-ENG-MASTER   |
|--------------------|------------------|
| DRAWN: J.LEE       | DATE: APR. 22/09 |
| CHECKED:           | DATE:            |
| SCALE: 1:1         | SHEET 1 OF 2     |
| DRAWING NUMBER     | ISSUE            |
| 846-ENG-MASTER     | 1                |