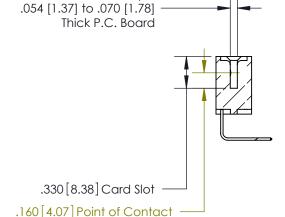

Card Slot Accepts

**Contact Code 560** 

INSULATOR MATERIAL: THERMOPLASTIC POLYESTER, UL 94V-0 CONTACT MATERIAL; COPPER, NICKEL, TIN ALLOY CA-725 CONTACT PLATING: GOLD ON THE MATING AREA, TIN-LEAD ON THE CONTACT TAILS, NICKEL UNDERPLATE

**Contact Code 558** 

## 846/896 SERIES HIGH TEMP CARD EDGE CONNECTOR CONTACT CODE 555,556,558,559,560 DIMENSIONS

.150 [3.81]

YOUR CONNECTION TO QUALITY & SERVICE

**Contact Code 559** 

**EDAC INC** TORONTO, ONTARIO CANADA

THESE DRAWINGS AND SPECIFICATIONS ARE THE PROPERTY OF EDAC INC.,AND SHALL NOT BE REPRODUCED, OR COPIED OR USED AS THE BASIS FOR THE MANUFACTURE OR SALE OF APPARATUS WITHOUT WRITTEN PERMISSION.