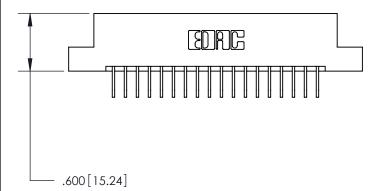

<u>Contact Dimensions:</u>
558-90 Degree Bend (Code 541 Contacts)
See Sheet 2 for Contact Code 555, 556, 558, 559, 560 Dimensions

THIS IS A C.A.D. GENERATED DRAWING DO NOT MAKE MANUAL REVISIONS TO MASTER.

ISSUE NUMBER

ORIGINAL

INSULATOR MATERIAL: THERMOPLASTIC POLYESTER, UL 94V-0 CONTACT MATERIAL; COPPER, NICKEL, TIN ALLOY CA-725

CONTACT PLATING: GOLD ON THE MATING AREA, TIN-LEAD ON THE CONTACT TAILS, NICKEL UNDERPLATE

## 846/896 SERIES HIGH TEMP CARD EDGE CONNECTOR PART NUMBER: 896-018-558-107

YOUR CONNECTION TO QUALITY & SERVICE

**EDAC INC** TORONTO, ONTARIO CANADA

THESE DRAWINGS AND SPECIFICATIONS ARE THE PROPERTY OF EDAC INC., AND SHALL NOT BE REPRODUCED, OR COPIED OR USED AS THE BASIS FOR THE MANUFACTURE OR SALE OF APPARATUS WITHOUT WRITTEN PERMISSION.

| ACAD REFERENCE NO. | 846-ENG-MASTER   |
|--------------------|------------------|
| DRAWN: J.LEE       | DATE: APR. 22/09 |
| CHECKED:           | DATE:            |
| SCALE: 1:1         | SHEET 1 OF 2     |
| DRAWING NUMBER     | ISSUE            |
| 846-ENG-MASTER     | 1                |