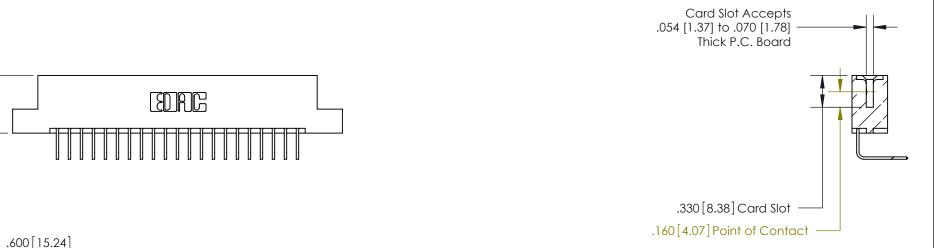

<u>Contact Dimensions:</u>
558-90 Degree Bend (Code 541 Contacts)
See Sheet 2 for Contact Code 555, 556, 558, 559, 560 Dimensions -3.435 [87.25] --3.170 80.52 2.910[73.91] 2.750 [69.85]

- .370[9.4]

INSULATOR MATERIAL: THERMOPLASTIC POLYESTER, UL 94V-0 CONTACT MATERIAL; COPPER, NICKEL, TIN ALLOY CA-725

CONTACT PLATING: GOLD ON THE MATING AREA, TIN-LEAD ON THE CONTACT TAILS, NICKEL UNDERPLATE

| 846/896 SERIES HIGH TEMP CARD EDGE CONNECTO | R |
|---------------------------------------------|---|
| PART NUMBER: 896-021-558-108                |   |